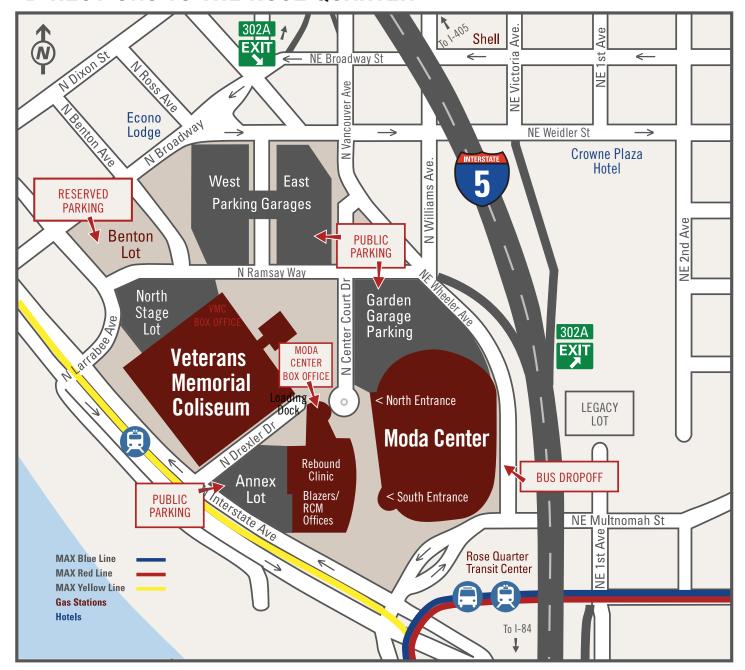

## **DIRECTIONS TO THE ROSE QUARTER**

**From 1-84 Westbound:** Follow signs to I-5 N Seattle, take Rose Quarter exit, cross MAX tracks, left on Multnomah (2nd light), right on Interstate (3rd light), enter parking garages as directed.

**From HWY 26 Eastbound:** Take I-405 North/ Seattle to Everett St. exit, right on Everett St., proceed on Everett St. and cross over St Bridge, Left on Interstate Ave. (1st light, enter parking as directed. OR Take I-405 North exit and proceed to I-5 South exit, from I-5 South take Rose Quarter exit, proceed straight through 2 lights, enter parking garages as directed. OR Take I-405 South exit, proceed to I-5 North, from I-5 North take the Rose Quarter Exit, Left on Broadway (2nd light), left on Vancouver Ave. (2nd light), proceed straight, enter parking garages as directed.

From I-5 Southbound: take Rose Quarter exit, proceed straight through 2 lights, enter parking garages as directed.

**From I-5 Northbound:** take Rose Quarter exit, left on Broadway (2nd light), left on Vancouver Ave. (2nd light), proceed straight, enter parking garages as directed. OR ake City Center Exit (before Marquam Bridge), proceed North on Front Street (Naito Parkway) over the Steel Bridge, left on Interstate Ave. (1st light), enter parking garages as directed.