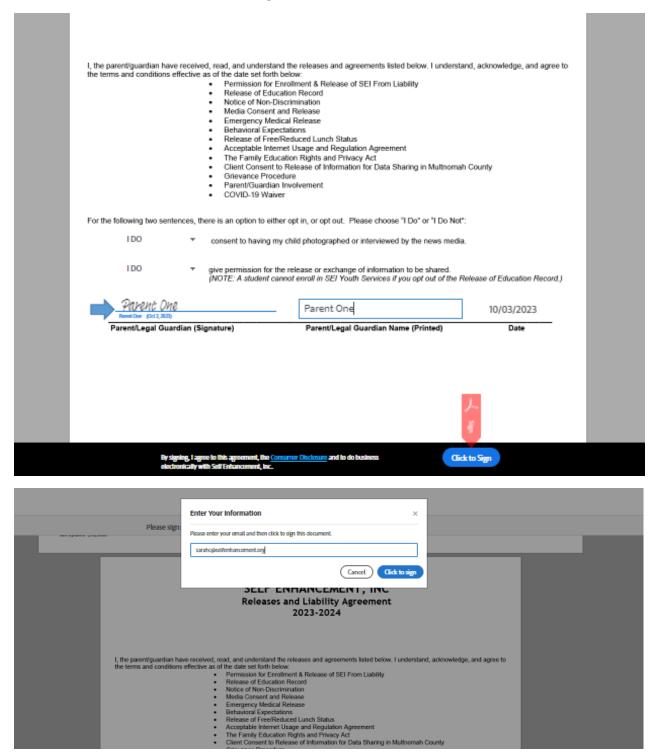

6) The last section asks for permissions and a signature. When you click into the signature a text box will appear.

7) Follow the red arrow to press "Click to Sign" and enter your email to start the submission and confirmation process. You are almost done.