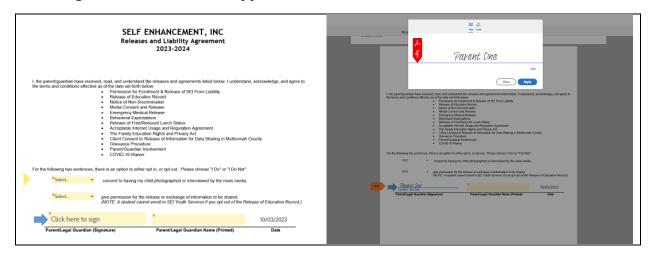

6) The last section asks for permissions and a signature. When you click into the signature a text box will appear.

7) Follow the red arrow to press "Click to Sign" and enter your email to start the submission and confirmation process. You are almost done.

8) Go to your email. Within a few seconds you will receive a message from Adobe (<a href="mailto:adobesign@adobesign.com">adobesign@adobesign.com</a>) and it might go to your junk mail. This step is to verify e-signature. Click "confirm my email address"