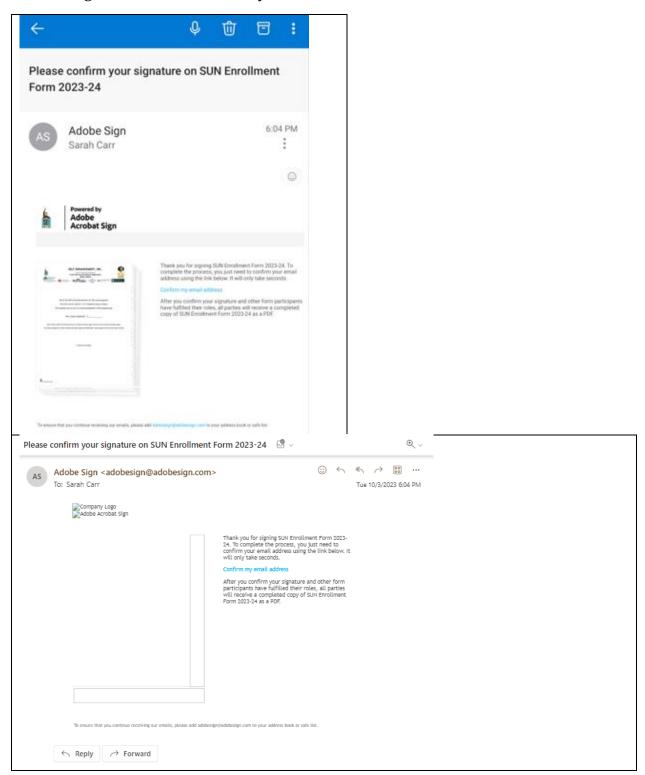

8) Go to your email. Within a few seconds you will receive a message from Adobe (<a href="mailto:adobesign@adobesign.com">adobesign@adobesign.com</a>) and it might go to your junk mail. This step is to verify e-signature. Click "confirm my email address"