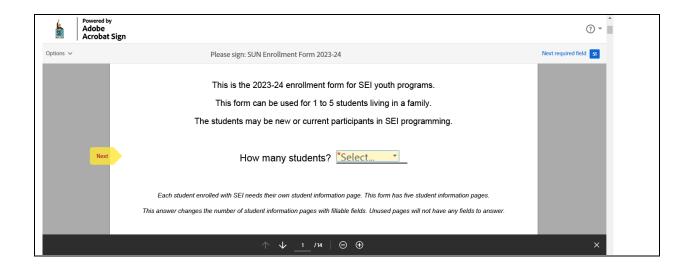

2) Scroll down and select how many high school students you are filling out the SUN form for. The form will populate the number of pages needed or say "unused page no student for this page.

3) Begin entering Student Information. Everything with a star and text box is required. Then scroll past any unused pages.