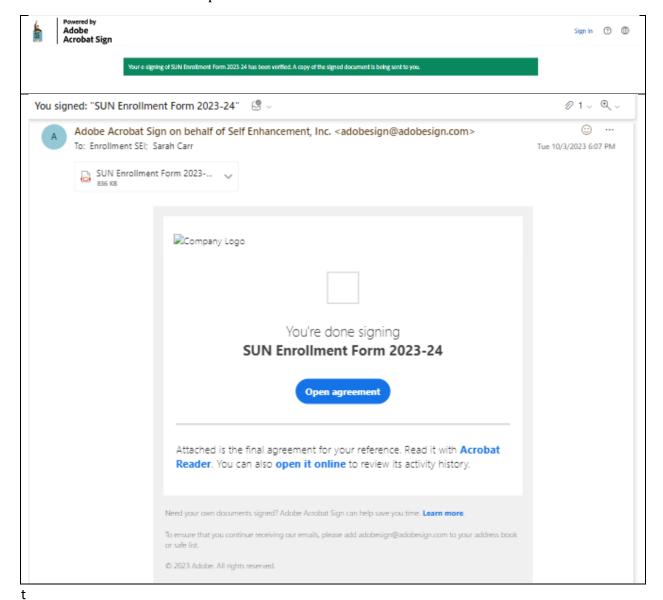

9) This will take you to a new window with a green banner confirming verification. You will also get another email saying that you are finished. Forward your confirmation email to <a href="mailto:torej@selfenhancement.org">torej@selfenhancement.org</a> to notify the SUN staff at Reynolds High School that the form is completed.