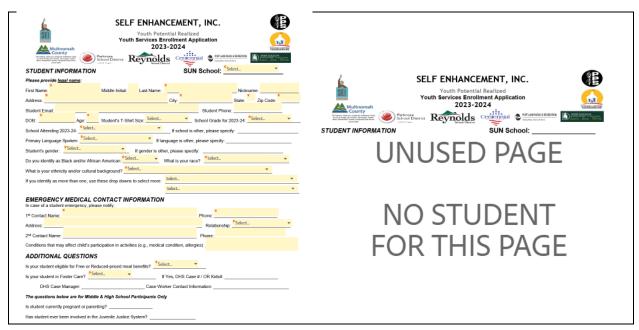

2) Scroll down and select how many high school students you are filling out the SUN form for. The form will populate the number of pages needed or say "unused page no student for this page.

3) Begin entering Student Information. Everything with a star and text box is required. Then scroll past any unused pages.

| STUDENT INFORMATION                                                                  | SUN School: Reynolds High               |      |
|--------------------------------------------------------------------------------------|-----------------------------------------|------|
| Please provide <u>legal name</u> :                                                   |                                         |      |
| First Name: Test Middle Initial: Last Name:                                          | TestersonNickname:                      |      |
| Address: 1234 NE Test Ln.                                                            | _ City:TroutdaleState: O. Zip Code: 97  | 7060 |
| 4.5.4.5.5.4.4.4.4.4.4.4.4.4.4.4.4.4.4.4                                              | Student Phone:                          |      |
| DOB: 01/01/2009 Age: 14 Student's T-Shirt Size: Adult MEI                            | D ▼ School Grade for 2023-24: 9         | *    |
| School Attending 2023-24: Reynolds High                                              | If school is other, please specify:     |      |
|                                                                                      | nguage is other, please specify:        |      |
| Student's gender: Female   V If gender is other                                      | er, please specify:                     |      |
| Do you identify as Black and/or African American: No v                               | What is your race? Hispanic or Latino/a | *    |
| What is your ethnicity and/or cultural background? Mexican                           |                                         |      |
| If you identify as more than one, use these drop downs to select more:               | Prefer not to answer                    | *    |
|                                                                                      | Prefer not to answer                    | *    |
| EMERGENCY MEDICAL CONTACT INFORMATION In case of a student emergency, please notify: |                                         |      |
| Parent One<br>1st Contact Name:                                                      | Phone:                                  |      |
| Address:                                                                             | Relationship:Parent                     | *    |
| Gaurdian One                                                                         | Phone: 503-789-7891                     |      |