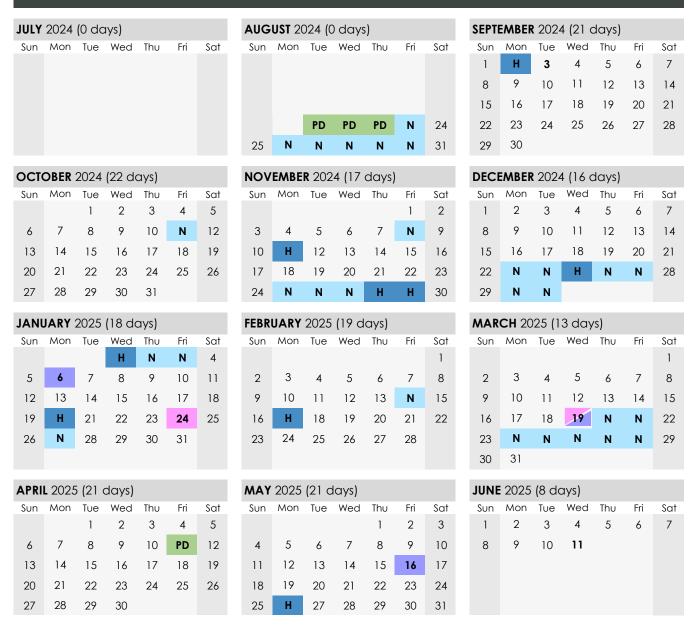

## **Reynolds Classified Transportation Staff Calendar**

2024-2025 School Year

Hours vary based on job and location

| IMPORTANT DATES                         |                                  |         |                                     |                                    |  |  |  |
|-----------------------------------------|----------------------------------|---------|-------------------------------------|------------------------------------|--|--|--|
| August                                  |                                  | _ March |                                     | CALENDAR KEY                       |  |  |  |
| 8/20-22                                 | PD/Training Time-carded day      | 3/19    | Time-carded Day for Reynolds        | Non Contract Day                   |  |  |  |
| September                               |                                  |         | High School Routes                  | Holiday                            |  |  |  |
| 9/3                                     | First Student Day/First Work Day | April   |                                     | Elementary School Non Work Day     |  |  |  |
| January                                 |                                  | 4/11    | PD/Training Time-carded day         | Time Carded Day for MS/RLA/CTP/RHS |  |  |  |
| 1/6                                     | Time-carded Day MS/RLA/CTP       | May     |                                     | Middle School/RLA/CTP Non Work Day |  |  |  |
| Schools and Reynolds High School Routes |                                  | 5/16    | Time-carded Day MS/RLA/CTP          | Time Carded Day for Elem/RHS       |  |  |  |
| 1/24                                    | Time-carded Day for Elementary   | Schoo   | ols and Reynolds High School Routes | Professional Development           |  |  |  |
| Schools and Reynolds High School Routes |                                  | June    |                                     | All Staff Time Carded Day          |  |  |  |
|                                         |                                  | 6/11 L  | ast Student Day/Final Work Day      |                                    |  |  |  |

| Time-carded days are mandatory work days, you must report to work as it states above |  |  |  |  |
|--------------------------------------------------------------------------------------|--|--|--|--|
| * Please note that if you have a position that requires you to work on a Non         |  |  |  |  |
| Contract Day due to student needs, you will time-card your hours, please see your    |  |  |  |  |
| Supervisor for additional details                                                    |  |  |  |  |

| Paid Contracted Days     | = | 167 |
|--------------------------|---|-----|
| Paid Holidays            | = | 9   |
| Total Position Paid Davs | = | 176 |