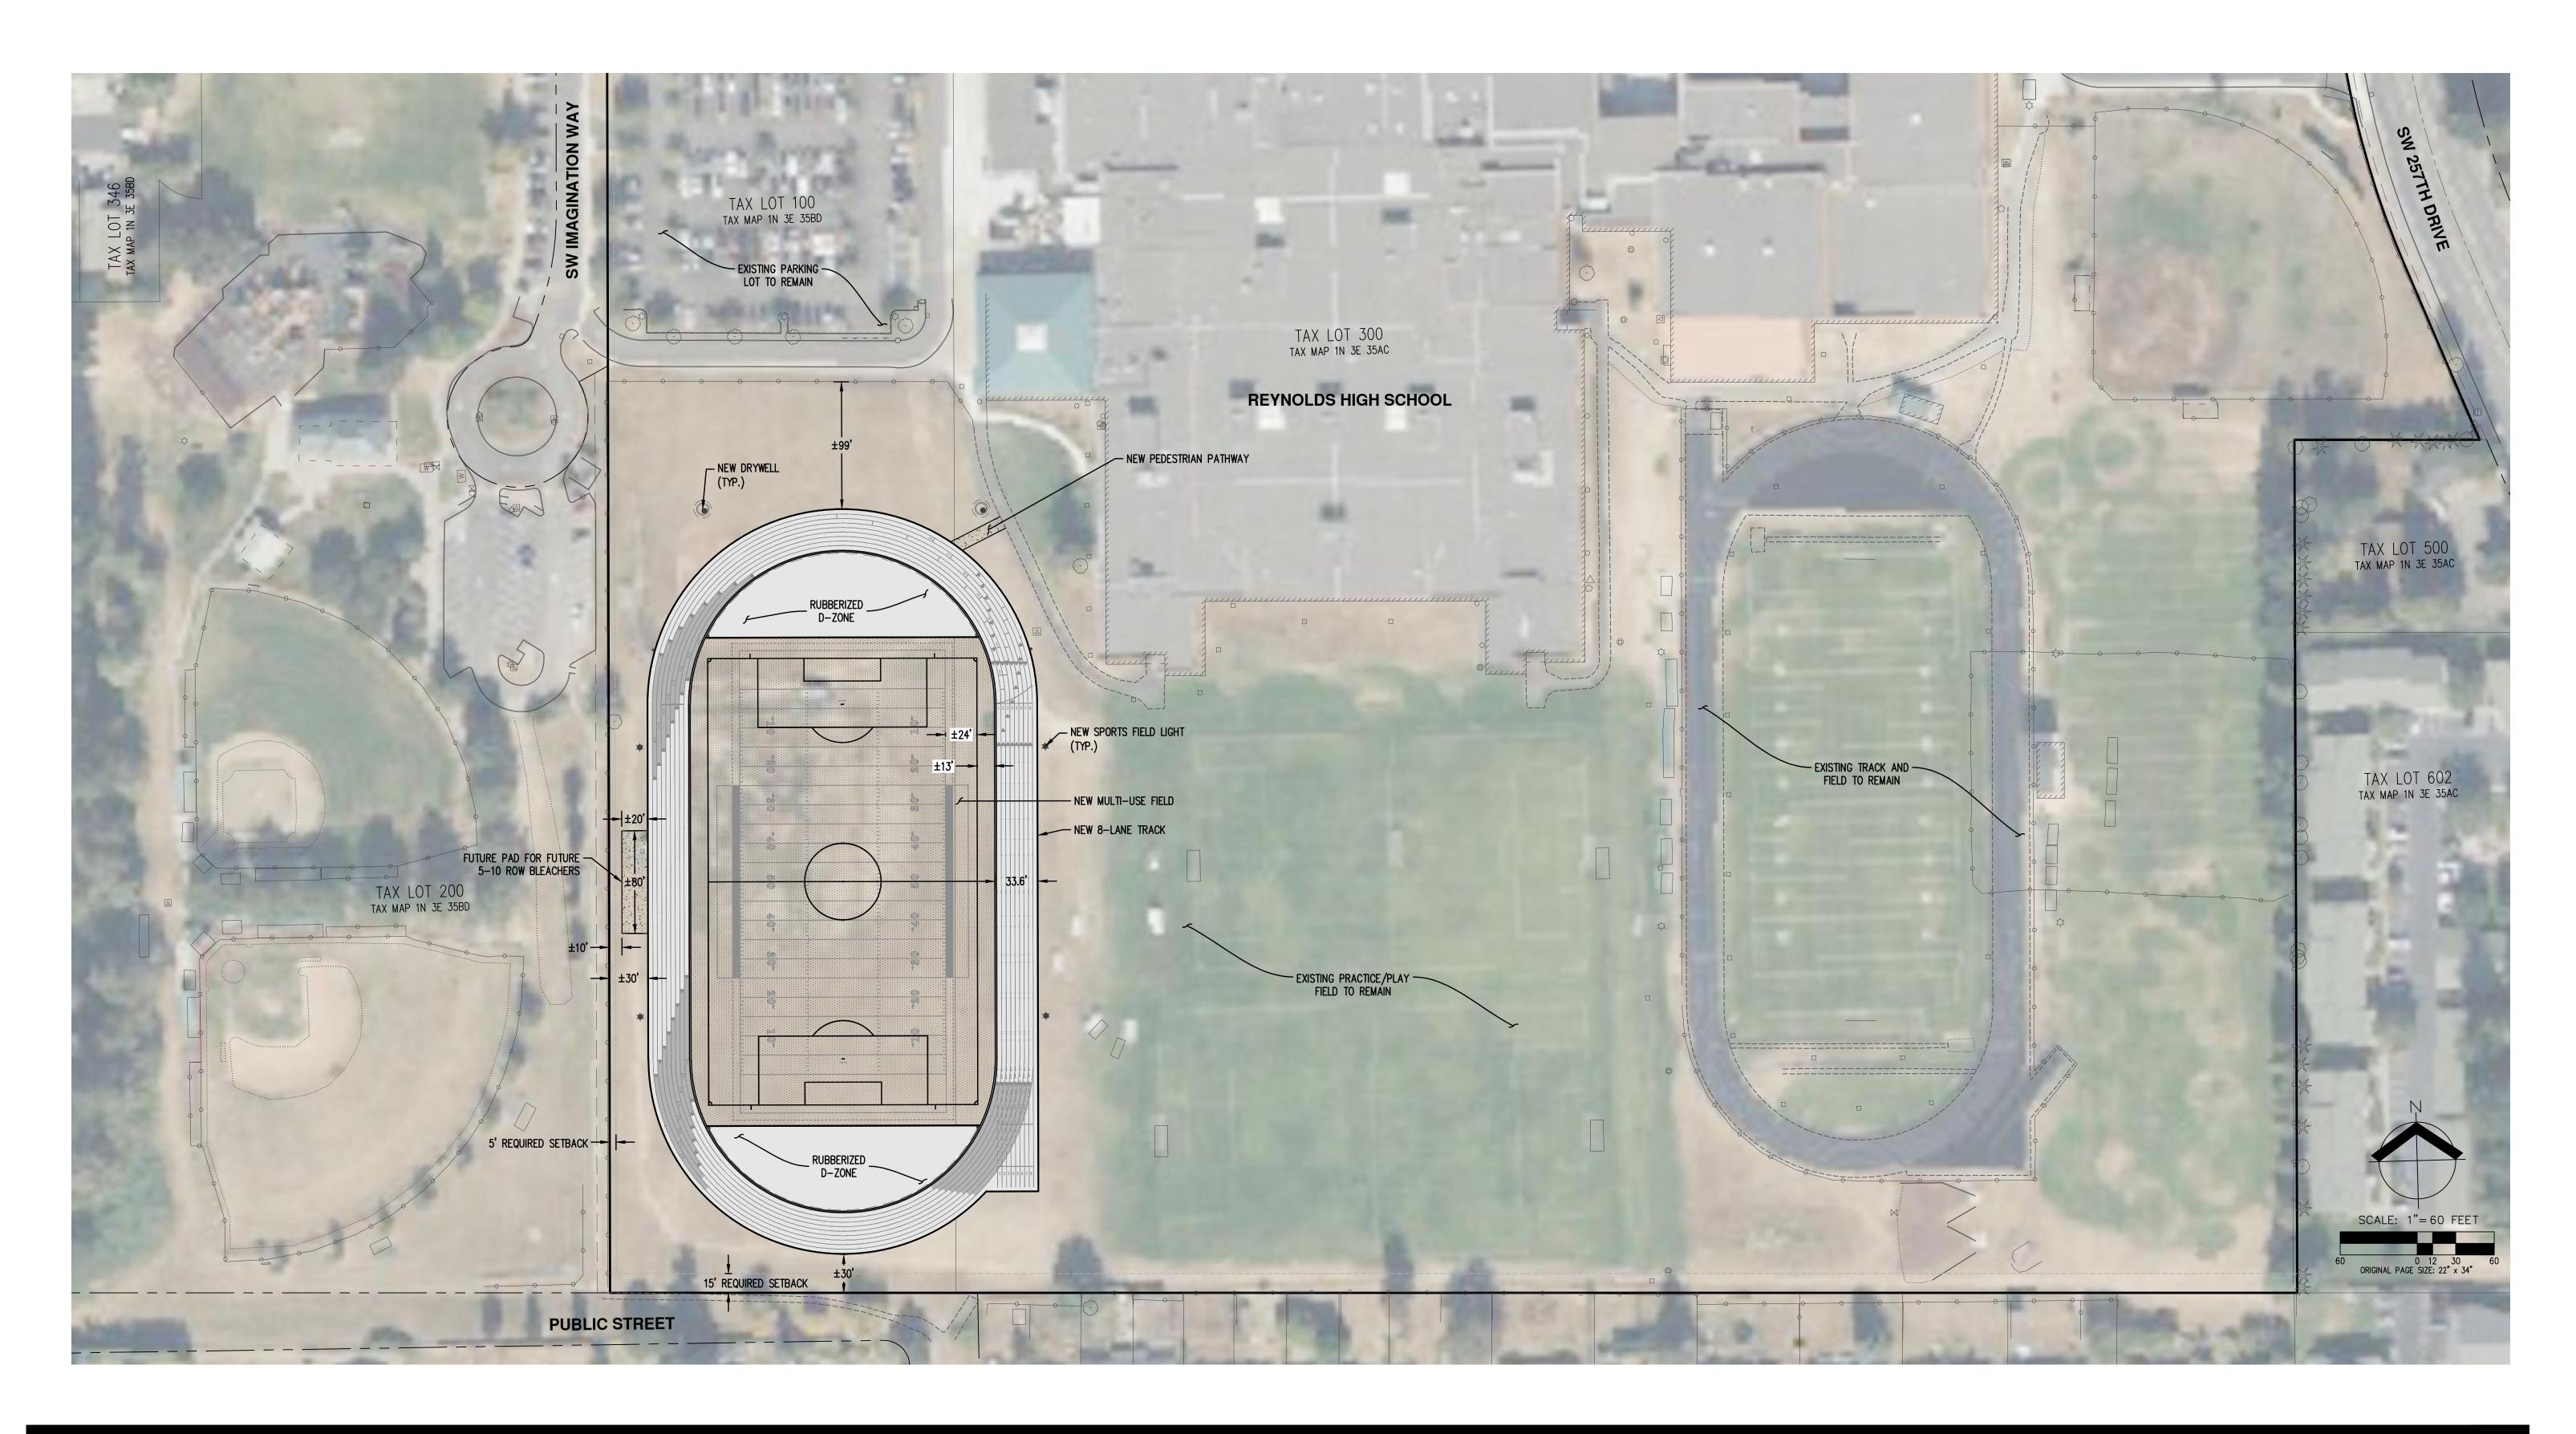

DATE: 10/17/2023 AKS JOB: 10455

AKS ENGINEERING & FORESTRY, LLC 12965 SW HERMAN RD, STE 100 TUALATIN, OR 97062 503.563.6151 WWW.AKS-ENG.COM

## PRELIMINARY SITE LAYOUT AERIAL REYNOLDS SCHOOL DISTRICT TROUTDALE, OREGON EXHIBIT B

ENGINEERING · SURVEYING · NATURAL RESOURCES FORESTRY · PLANNING · LANDSCAPE ARCHITECTURE