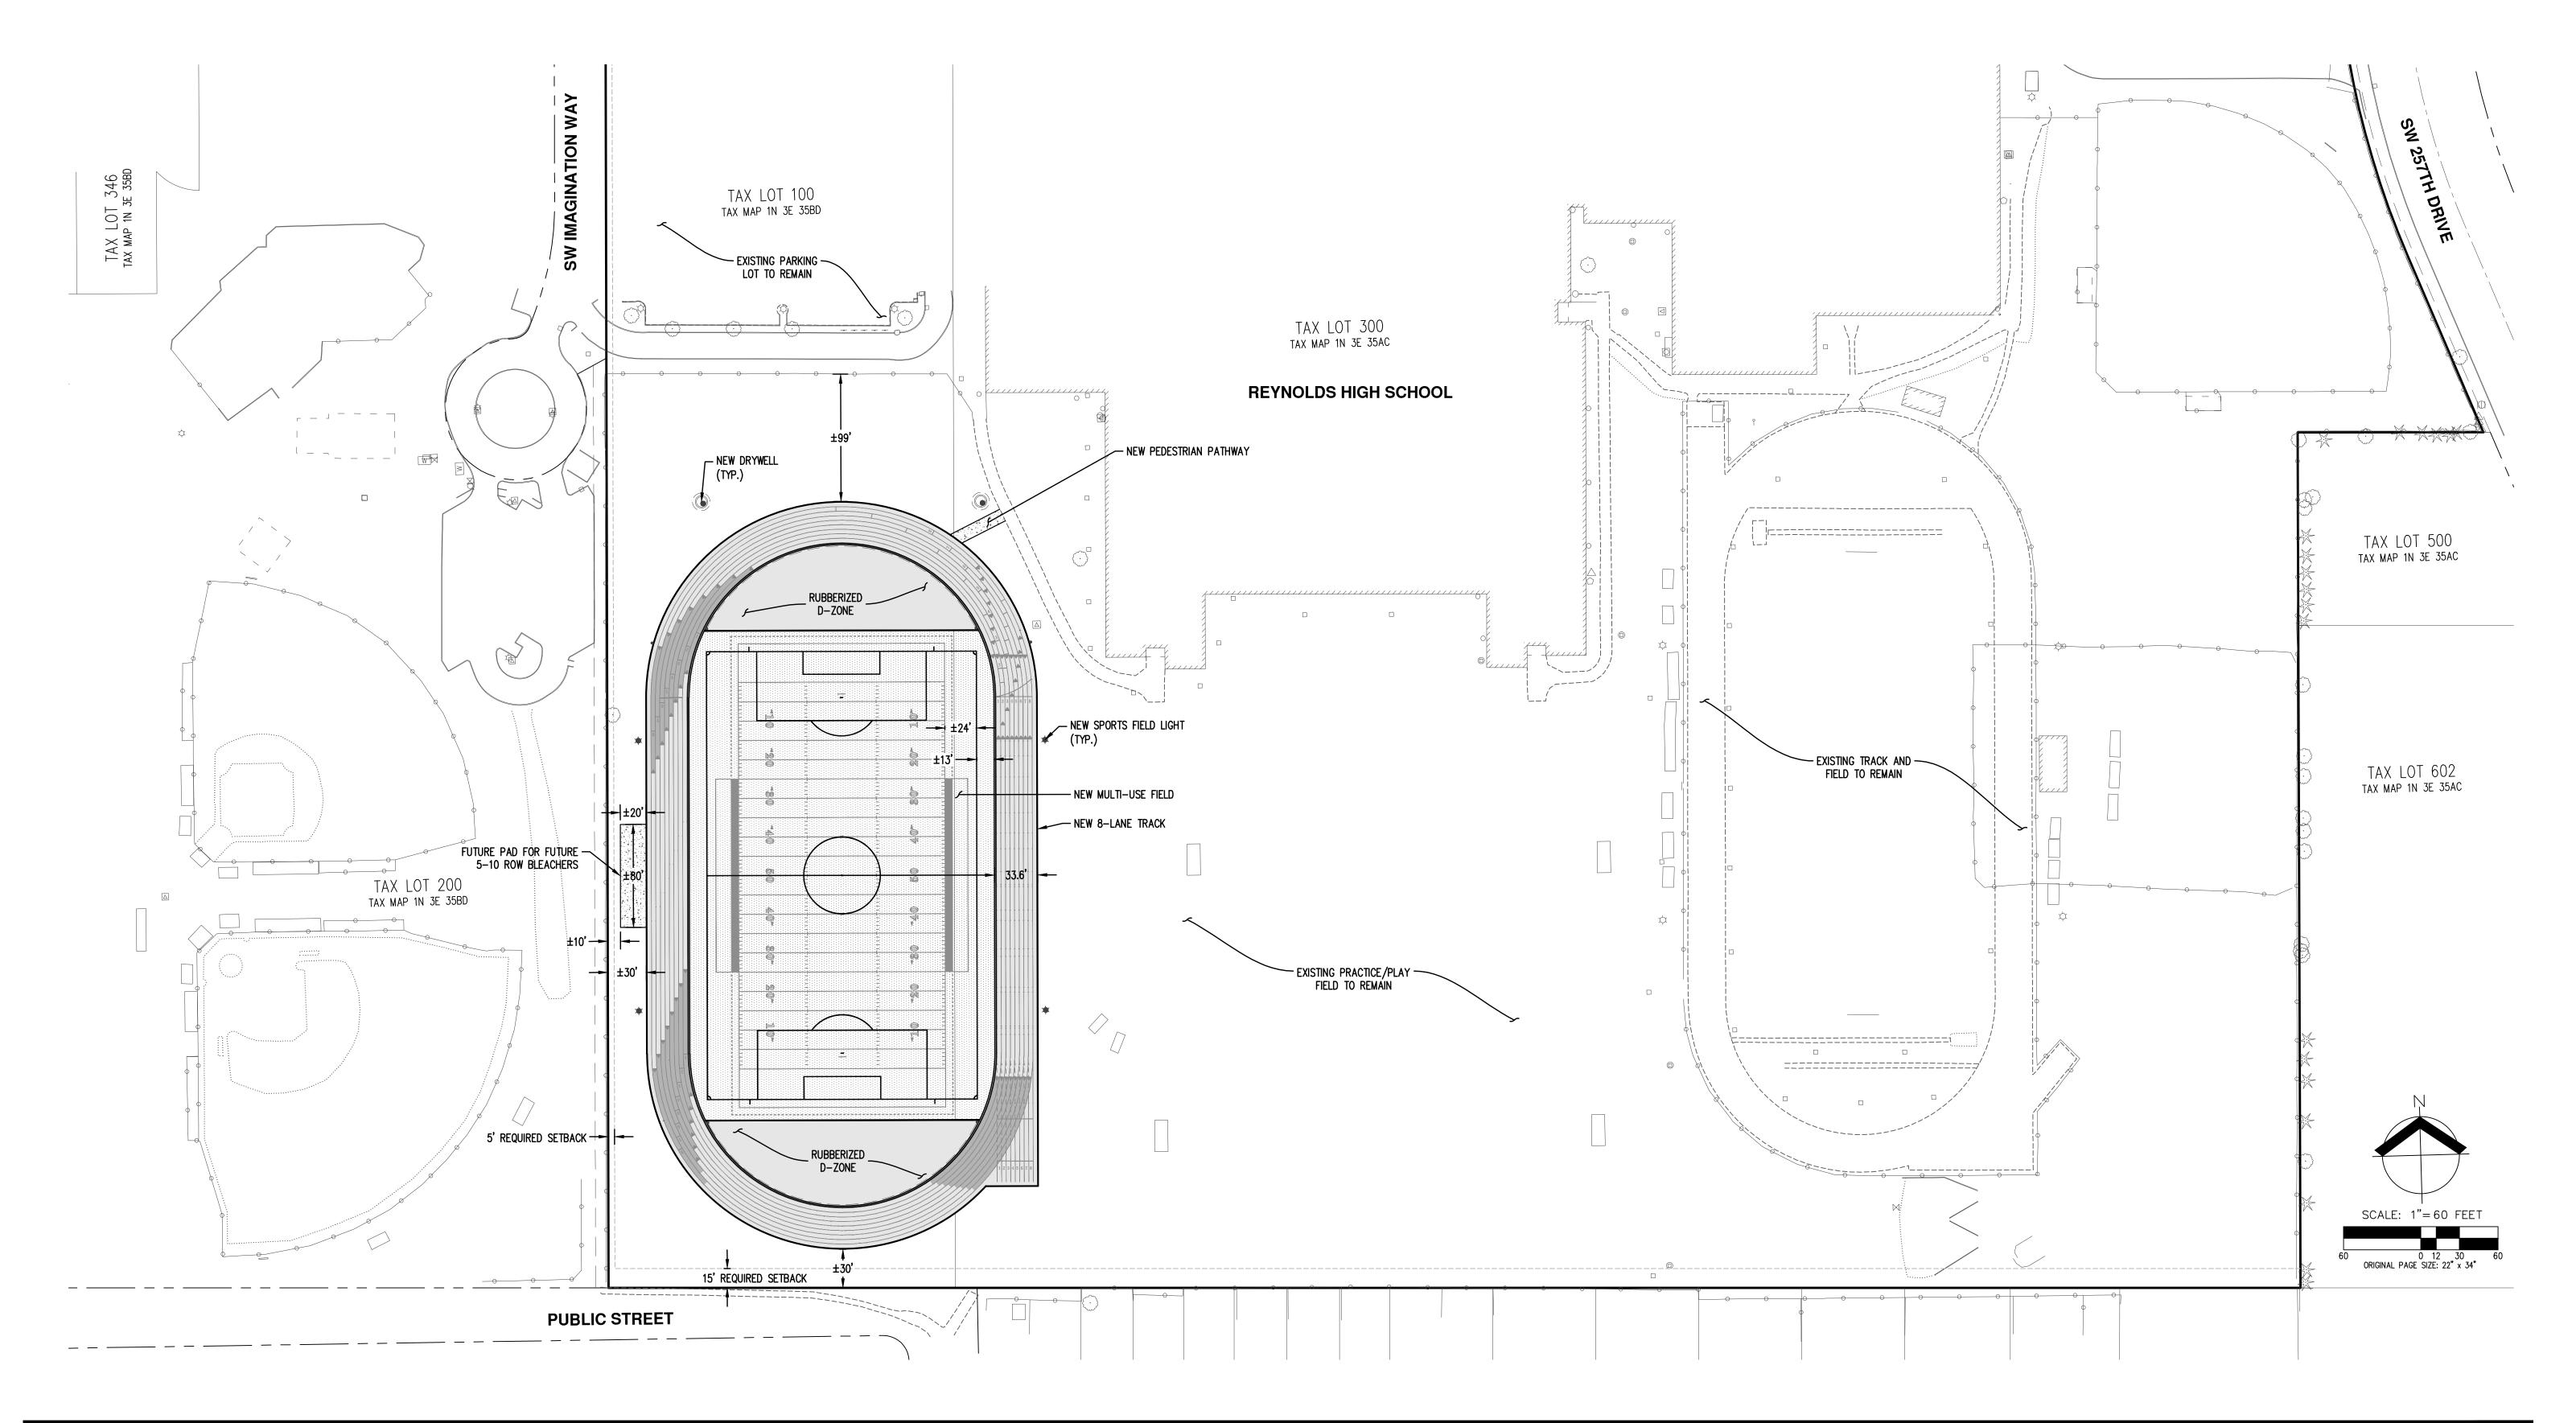

DATE: 10/17/2023 AKS JOB: 10455

AKS ENGINEERING & FORESTRY, LLC 12965 SW HERMAN RD, STE 100 TUALATIN, OR 97062 503.563.6151 WWW.AKS-ENG.COM

## PRELIMINARY SITE LAYOUT **REYNOLDS SCHOOL DISTRICT REYNOLDS HIGH SCHOOL FIELD IMPROVEMENTS TROUTDALE, OREGON EXHIBIT A**

**ENGINEERING · SURVEYING · NATURAL RESOURCES** FORESTRY · PLANNING · LANDSCAPE ARCHITECTURE