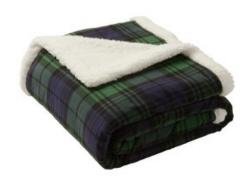

## Port Authority <sup>®</sup> Flannel Sherpa Blanket. BP43

Classic, soft flannel on the front with cozy sherpa fleece on the back, this blanket is perfect for bundling up beside a fire on a chilly day.

- 10.4-ounce linear, 100% cotton flannel; 12.6 ounce linear yard, 100% polyester sherpa
- Fully hemmed
- Port Pocket <sup>TM</sup> for easy embroidery access
- Dimensions: 50" x 60"

## **CARE INSTRUCTIONS**

Machine wash cold delicate cycle. Tumble dry delicate cycle, remove promptly. Do not iron. Only non-chlorine bleach, when needed. Or dry clean.

front

back