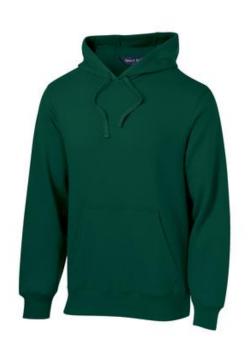

# SPORT-TEK

Sport-Tek<sup>®</sup> Pullover Hooded Sweatshirt. ST254

A proven winner improved with an updated fit, beefier rib knit details and a three-panel hood. It's also colorfast and resists shrinkage.

9-ounce, 65/35 ring spun combed cotton/poly

- fleece
- Twill-taped neck
- Dyed-to-match drawcord
- 2x2 rib knit cuffs and hem with spandex
- Fully coverseamed
- Front pouch pocket