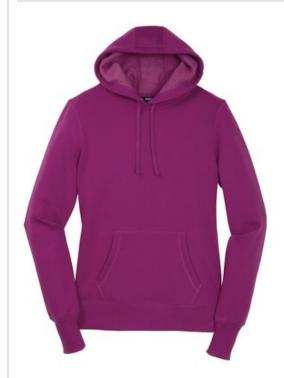

# Sport-Tek<sup>®</sup> Ladies Pullover Hooded Sweatshirt. LST254

A proven winner improved with an updated fit, beefier rib knit details and a three-panel hood. It's also colorfast and resists shrinkage.

- 9-ounce, 65/35 ring spun combed cotton/poly fleece
- Twill-taped neck
- Dyed-to-match drawcord
- 2x2 rib knit cuffs and hem
- Fully coverseamed
- Set-in sleeves
- Front pouch pocket