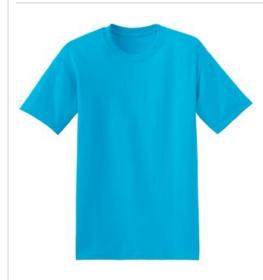

# EcoSmart® 50/50 Cotton/Poly T-Shirt. 5170

- 5.2-ounce, 50/50 cotton/poly
- Made with up to 5% recycled polyester
- Taped neck and shoulders
- Double-needle coverseamed crewneck
- Lay-flat collar
- Tear-away label
- Double-needle sleeves and hem