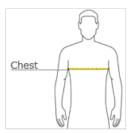

#### **HOW TO MEASURE**

## CHEST WIDTH

Measure under the arm and around the fullest part of the chest with arms down, keeping tape horizontal.

## SIZE CHART

|       | S     | S     | М     | М     | L     | L     | XL    | XL    | 2XL   | 3XL   | 3XL   | 4XL   |
|-------|-------|-------|-------|-------|-------|-------|-------|-------|-------|-------|-------|-------|
| Chest | 34-36 | 34-36 | 38-40 | 38-40 | 42-44 | 42-44 | 46-48 | 46-48 | 50-52 | 54-56 | 54-56 | 58-60 |