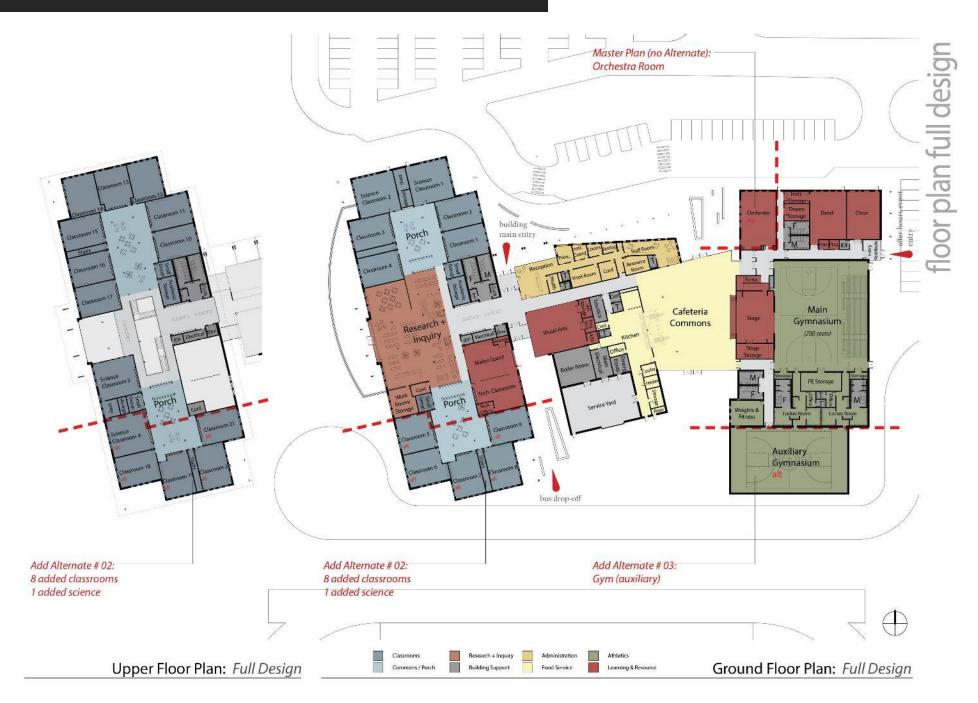

project # | 15014 SITE PLAN

View from Student Porch at 2nd floor into R+I

new wilsonville ms

View to Student Porch at 2nd floor

new wilsonville ms

new wilsonville ms