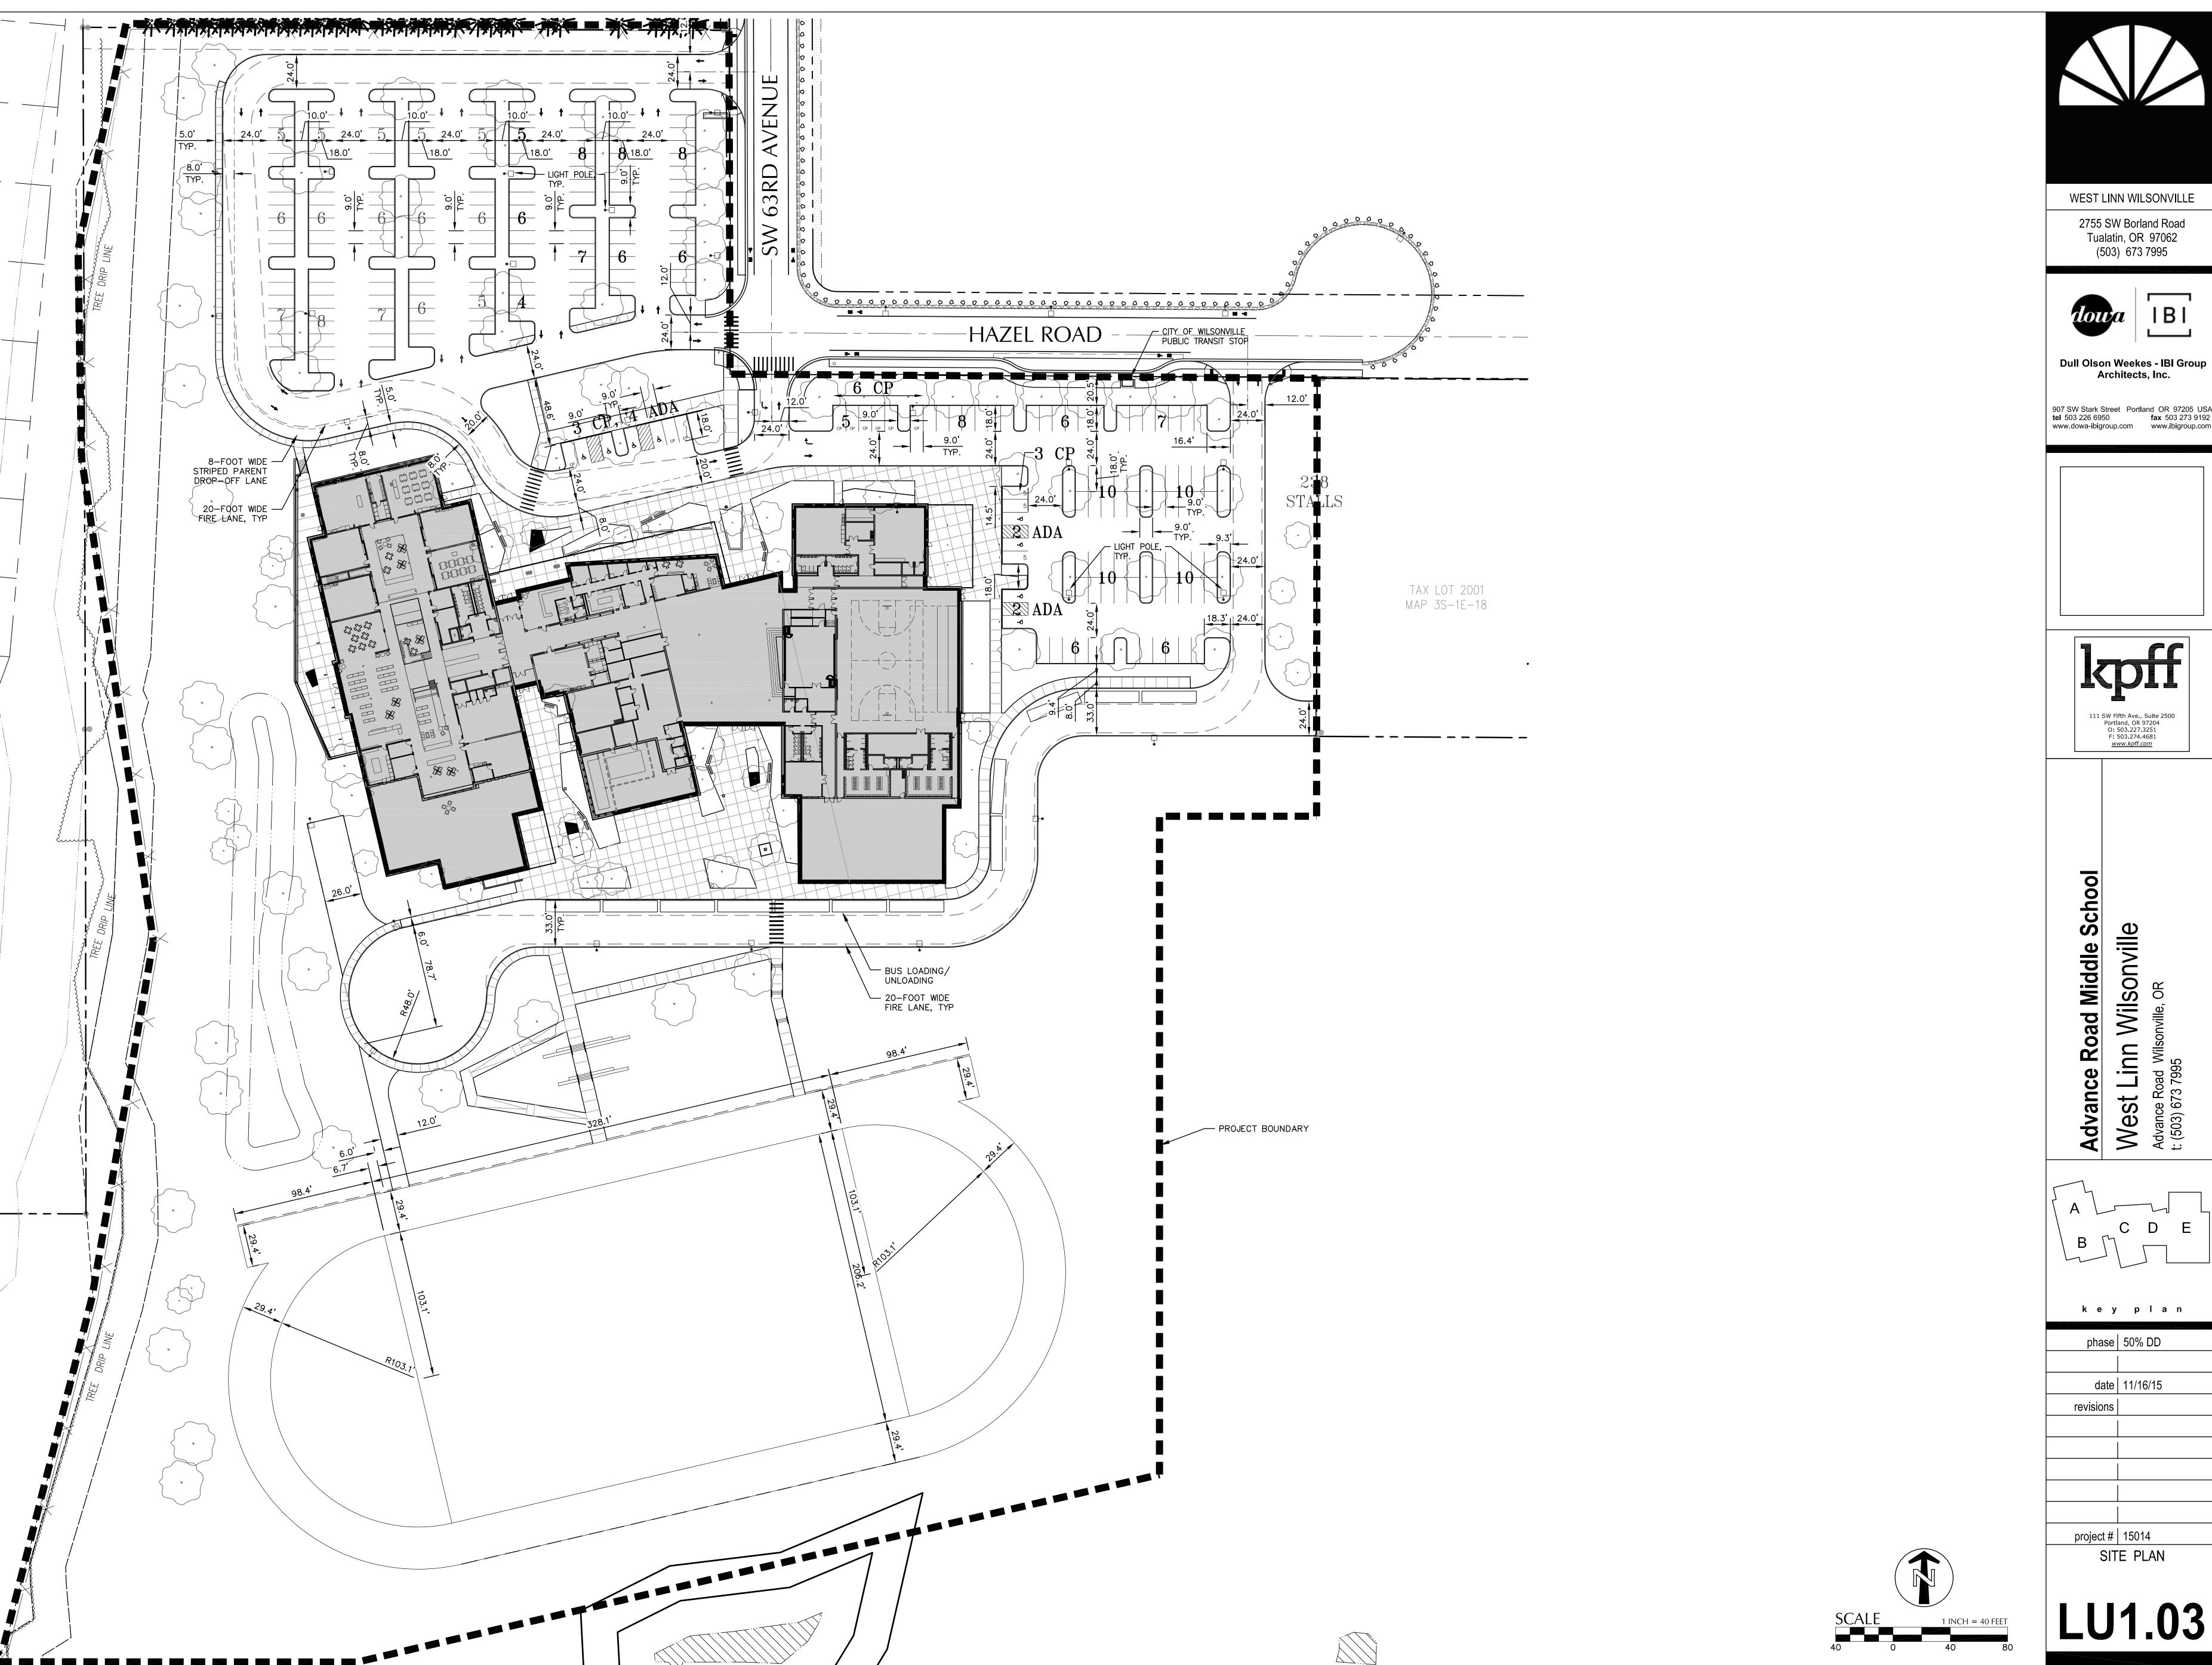

111 SW Fifth Ave., Suite 2500 Portland, OR 97204 O: 503.227.3251 F: 503.274.4681 <u>www.kpff.com</u>

West Linn Wilsonville
Advance Road Wilsonville, OR
t: (503) 673 7995

phase 50% DD date | 11/16/15

revisions

project # | 15014 SITE PLAN

View from Student Porch at 2nd floor into R+I

new wilsonville ms

View to Student Porch at 2nd floor

new wilsonville ms

new wilsonville ms