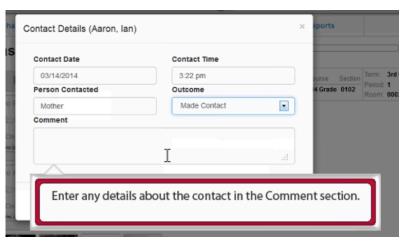

Synergy Quick Reference Guide: Logging Contacts with Student and/or Parent(s)/Guardian(s)

Step 3 The **Contact Details** screen pops up. The Contact Details screen will automatically default the **Contact Date** and **Contact Time** to today's date and the time you are entering the information. You can override the date and time to record the actual contact date and time when needed.

Synergy Quick Reference Guide: Logging Contacts with Student and/or Parent(s)/Guardian(s)

Step 6 Enter any details about the contact in the **Comment** section.

Step 7 Click **Log Contact** after all information has been entered.