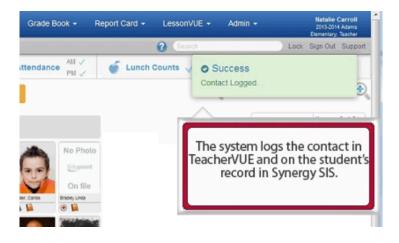

Step 8 After the contact is logged, a message displays stating that your contact was successfully logged into TeacherVUE and on the student's Synergy record.

Synergy Quick Reference Guide: Logging Contacts with Student and/or Parent(s)/Guardian(s) Step 9 The Student Contact is logged and found in: TeacherVUE: Click on the student's photo to activate the drop down menu. Select first Student icon. Click line to open student detail Daily Attendance Health Student StudentVUE Go to the Contact Log tab. Additional Parent/Guardian Contact Log Emergency Classes Documents Access Alerts Sign Out Student Contact Log 04/01/2020 2:04 PM Home Check-In 03/31/2020 8:32 PM Home Check-In Synergy SIS: Click on the **Student Contact Log** tab. Student Contact Log Demographics Parent/Guardian Other Info Emergency Enrollment Enrollment History Classes **Documents** Notes Schedule FTE Protected Information Additional Alerts Transfers Grade Last Name (Legal) First Name (Legal) Middle Name Suffix Student ID Gender Student Contact Log + Add