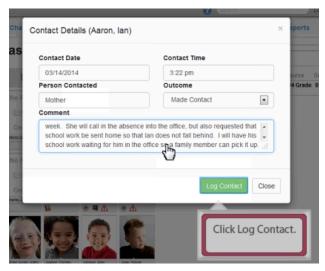

Synergy Quick Reference Guide: Logging Contacts with Student and/or Parent(s)/Guardian(s)

Step 6 Enter any details about the contact in the **Comment** section.

Step 7 Click **Log Contact** after all information has been entered.