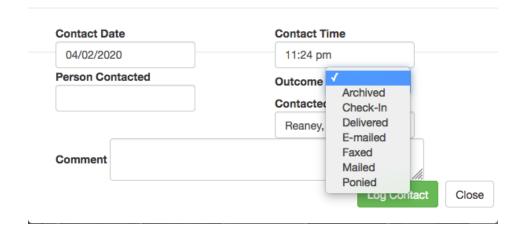

Synergy Quick Reference Guide: Logging Contacts with Student and/or Parent(s)/Guardian(s)

Step 3 The **Contact Details** screen pops up. The Contact Details screen will automatically default the **Contact Date** and **Contact Time** to today's date and the time you are entering the information. You can override the date and time to record the actual contact date and time when needed.

Step 4 Enter the name of the **Person Contacted**.

Step 5 Select the **Outcome** from the drop down menu. There are seven choices available:

1. Archived; 2. Check-in; 3. Delivered; 4. E-mailed; 5. Faxed; 6. Mailed; and, 7. Ponied