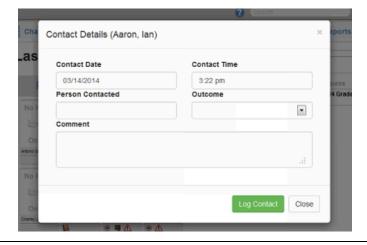

Synergy Quick Reference Guide: Logging Contacts with Student and/or Parent(s)/Guardian(s)

Step 3 The **Contact Details** screen pops up. The Contact Details screen will automatically default the **Contact Date** and **Contact Time** to today's date and the time you are entering the information. You can override the date and time to record the actual contact date and time when needed.