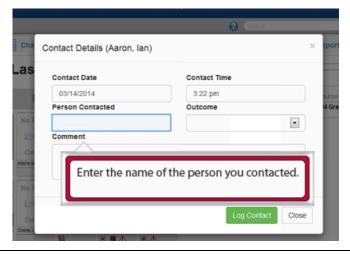

Step 4 Enter the name of the **Person Contacted**.

Step 5 Select the **Outcome** from the drop down menu. There are seven choices available:

1. Archived; 2. Check-in; 3. Delivered; 4. E-mailed; 5. Faxed; 6. Mailed; and, 7. Ponied