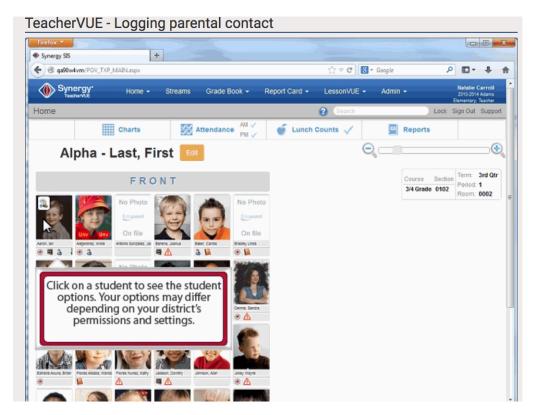

## Step 1 TeacherVUE > Home > Communication

After logging into TeacherVUE, select a student and click the student's photo (or the spot where a student should be).

Step 2 Select **Log Student Contact** from the student's drop down menu.