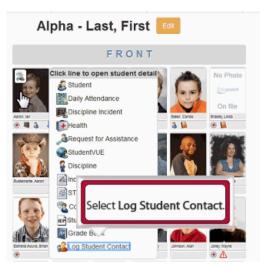

## Step 1 TeacherVUE > Home > Communication

After logging into TeacherVUE, select a student and click the student's photo (or the spot where a student should be).

Step 2 Select **Log Student Contact** from the student's drop down menu.