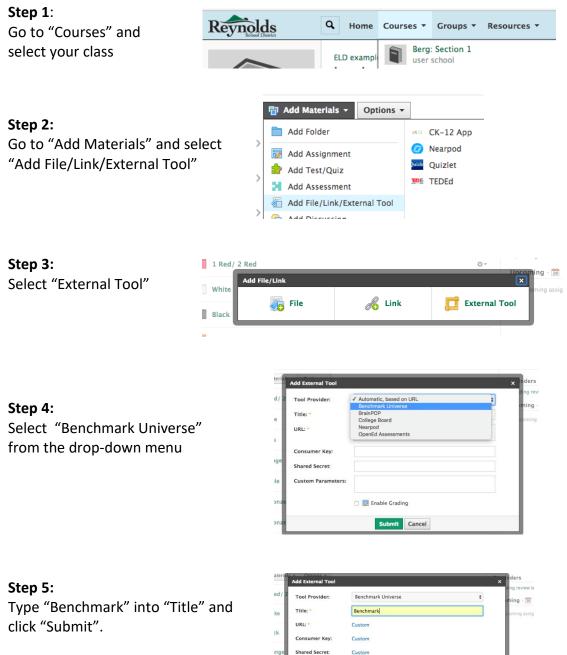

The Benchmark Advance and Adelante curriculum have a 1:1 print to digital format. Schoology will be used to house the Benchmark curriculum for teachers and students, eliminating the need for multiple log-ins. To link your Schoology account to your Benchmark account, follow these steps:

The Benchmark curriculum will be available for you and your students.

| Add     | External Tool    |                    | × Ing review |
|---------|------------------|--------------------|--------------|
| d/2 тос | ol Provider:     | Benchmark Universe | ming ·       |
| Titl    | e: *             | Benchmark          | coming ass   |
| URI     | L: *             | Custom             |              |
| k Cor   | nsumer Key:      | Custom             |              |
| nge Sha | red Secret:      | Custom             |              |
| Cus     | stom Parameters: |                    |              |
| onze    |                  | 🗌 👼 Enable Grading |              |
| onze    |                  | Submit Cancel      |              |