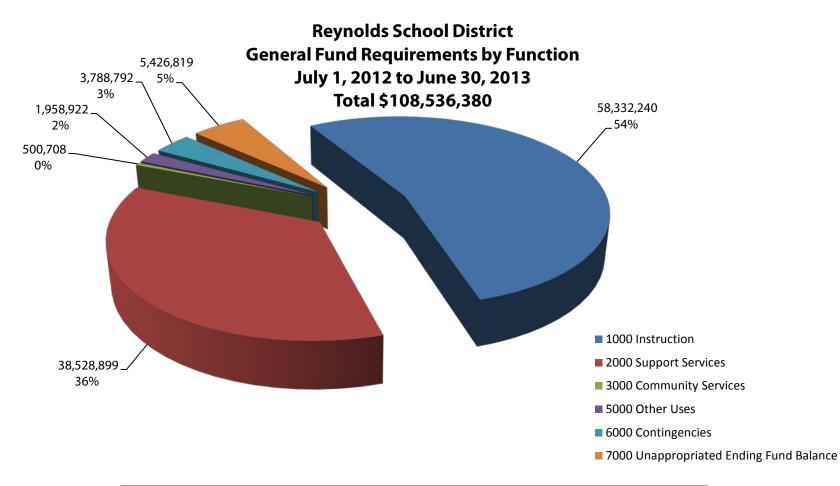

<sup>\*</sup> Includes State School fund.

<sup>\*\*</sup> Includes Interest Earnings, Fees, Common School Fund, County School Fund, High Cost Disability, etc.

| Source                                  | 2012-13<br>Proposed | 2012-13<br>Approved | 2012-13<br>Adopted | 2012-13<br>FTE |
|-----------------------------------------|---------------------|---------------------|--------------------|----------------|
| 1000 Instruction                        | 57,468,930          | 57,468,930          | 58,332,240         | 559.03         |
| 2000 Support Services                   | 37,547,026          | 37,547,026          | 38,528,899         | 366.34         |
| 3000 Community Services                 | 434,147             | 434,147             | 500,708            | 2.00           |
| 5000 Other Uses                         | 1,958,922           | 1,958,922           | 1,958,922          | -              |
| 6000 Contingencies                      | 5,700,536           | 5,700,536           | 3,788,792          | -              |
| 7000 Unappropriated Ending Fund Balance | 5,426,819           | 5,426,819           | 5,426,819          | -              |
| Grand Totals                            | 108,536,380         | 108,536,380         | 108,536,380        | 927.37         |