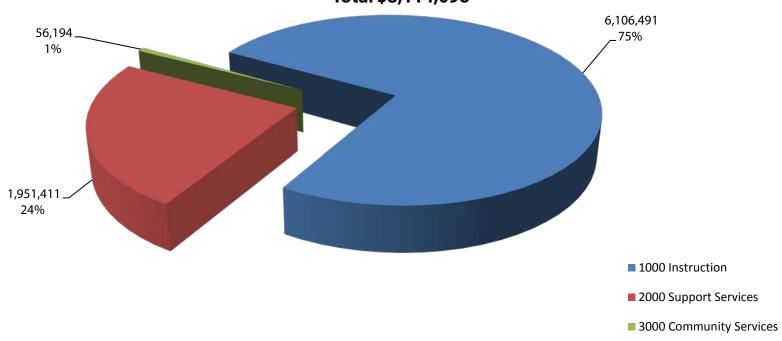

# Reynolds School District Federal Programs Requirements by Function July 1, 2012 to June 30, 2013 Total \$8,114,096

| Source                  | 2012-13<br>Proposed | 2012-13<br>Approved | 2012-13<br>Adopted |
|-------------------------|---------------------|---------------------|--------------------|
| 1000 Instruction        | 6,106,491           | 6,106,491           | 6,106,491          |
| 2000 Support Services   | 1,951,411           | 1,951,411           | 1,951,411          |
| 3000 Community Services | 56,194              | 56,194              | 56,194             |
| Grand Totals            | 8,114,096           | 8,114,096           | 8,114,096          |