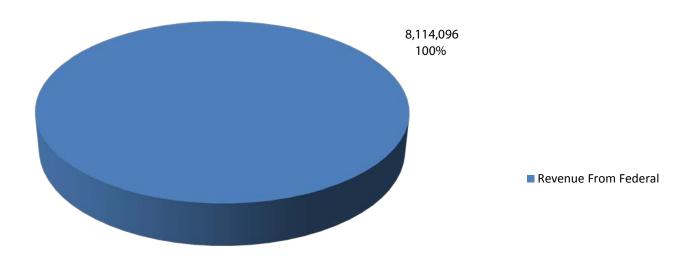

# Reynolds School District Federal Programs Resources by Function July 1, 2012 to June 30, 2013 Total \$8,114,096

| Source               | 2012-13<br>Proposed | 2012-13<br>Approved | 2012-13<br>Adopted |
|----------------------|---------------------|---------------------|--------------------|
| Revenue From Federal | 8,114,096           | 8,114,096           | 8,114,096.00       |
| Grand Totals         | 8,114,096           | 8,114,096.00        | 8,114,096.00       |