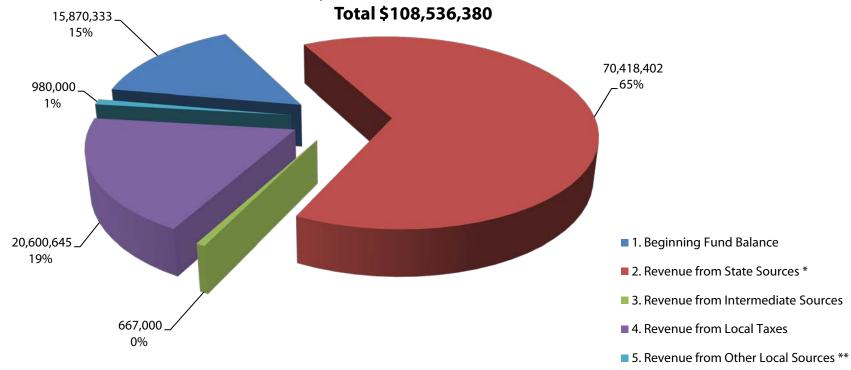

# Reynolds School District General Fund Resources by Object July 1, 2012 to June 30, 2013 Total \$108,536,380

| Source                                 | 2012-13<br>Proposed | 2012-13<br>Approved | 2012-13<br>Adopted |
|----------------------------------------|---------------------|---------------------|--------------------|
| 1. Beginning Fund Balance              | 15,870,333          | 15,870,333          | 15,870,333         |
| 2. Revenue from State Sources *        | 67,785,040          | 70,418,402          | 70,418,402         |
| 3. Revenue from Intermediate Sources   | 667,000             | 667,000             | 667,000            |
| 4. Revenue from Local Taxes            | 20,600,645          | 20,600,645          | 20,600,645         |
| 5. Revenue from Other Local Sources ** | 3,613,362           | 980,000             | 980,000            |
| Grand Totals                           | 108,536,380         | 108,536,380         | 108,536,380        |

<sup>\*</sup> Includes State School fund.

<sup>\*\*</sup> Includes Interest Earnings, Fees, Common School Fund, County School Fund, High Cost Disability, etc.

| Source                                  | 2012-13<br>Proposed | 2012-13<br>Approved | 2012-13<br>Adopted | 2012-13<br>FTE |
|-----------------------------------------|---------------------|---------------------|--------------------|----------------|
| 1000 Instruction                        | 57,468,930          | 57,468,930          | 58,332,240         | 559.03         |
| 2000 Support Services                   | 37,547,026          | 37,547,026          | 38,528,899         | 366.34         |
| 3000 Community Services                 | 434,147             | 434,147             | 500,708            | 2.00           |
| 5000 Other Uses                         | 1,958,922           | 1,958,922           | 1,958,922          | -              |
| 6000 Contingencies                      | 5,700,536           | 5,700,536           | 3,788,792          | -              |
| 7000 Unappropriated Ending Fund Balance | 5,426,819           | 5,426,819           | 5,426,819          | -              |
| Grand Totals                            | 108,536,380         | 108,536,380         | 108,536,380        | 927.37         |