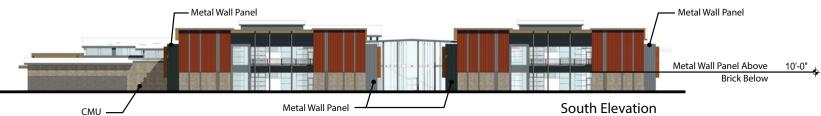

n, built environment. The replacement design introduces elements that invoke the natural world and the beauty of the forest landscape. Vertical patterns created by exterior finishes echo the silhouette of majestic Pacific Northwest forests, while windows create open spaces through which light filters patterns onto interior walls. The site's blend of deciduous and coniferous trees offers natural vistas from interior spaces, and adds the character of the light, play of shadow and unique color of the changing seasons as a complement to the building's design.



### INSPIRATIONAL IMAGES











#### **OFF-STREET PARKING TABULATIONS**

PERMANENT PARKING: 70 SPACES PARENT LOADING: 13 SPACES DAYCARE VANS: 7 SPACES BIKE PARKING: 16 SPACES

## LEGEND



















































## **Exterior Wall Assemblies**

#### Brick

- -Gypsum Board
- -Metal Stud Framing
- -Blanket Insulation R13
- -Sheathing
- -Rigid Insulation R7.5
- -Ties/ Anchors
- -Brick/ Masonry Veneer

### CMU

- -12" Concrete Masonry Units
- -RIgid Insulation R11.4
- -Ties/ Anchors
- -Brick Masonry Veneer

### Metal Wall Panels

- -Gypsum Board
- -Metal Stud Framing
- -Blanket Insulation R13
- -Sheathing
- -Rigid Insulation R7.5
- -Metal Furring System
- -12"W Metal Wall Panels