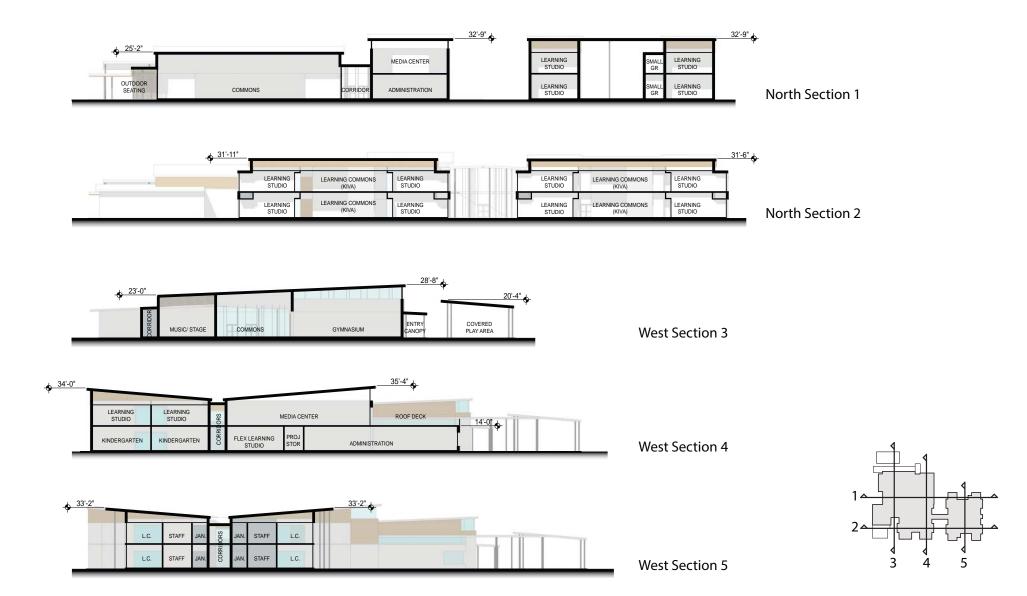

# The following pages show the draft schematic designs for Wilkes Elementary.

Wilkes Elementary School is being replaced with a new school on the same site. The new Wilkes Elementary School is designed to connect students with the natural world through form, light and color. Located on the edge of an industrial zone, immediately adjacent to Interstate 84 and within the flight path of Portland International Airport, the school's exterior environment is permeated by the sights and sounds of an urban, built environment. The replacement design introduces elements that invoke the natural world and the beauty of the forest landscape. Vertical patterns created by exterior finishes echo the silhouette of majestic Pacific Northwest forests, while windows create open spaces through which light filters patterns onto interior walls. The site's blend of deciduous and coniferous trees offers natural vistas from interior spaces, and adds the character of the light, play of shadow and unique color of the changing seasons as a complement to the building's design.