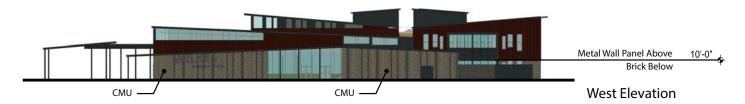

built environment. The replacement design introduces elements that invoke the natural world and the beauty of the forest landscape. Vertical patterns created by exterior finishes echo the silhouette of majestic Pacific Northwest forests, while windows create open spaces through which light filters patterns onto interior walls. The site's blend of deciduous and coniferous trees offers natural vistas from interior spaces, and adds the character of the light, play of shadow and unique color of the changing seasons as a complement to the building's design.



### INSPIRATIONAL IMAGES











#### **OFF-STREET PARKING TABULATIONS**

PERMANENT PARKING: 70 SPACES PARENT LOADING: 13 SPACES DAYCARE VANS: 7 SPACES BIKE PARKING: 16 SPACES

## LEGEND



















































## **Exterior Wall Assemblies**

#### Brick

- -Gypsum Board
- -Metal Stud Framing
- -Blanket Insulation R13
- -Sheathing
- -Rigid Insulation R7.5
- -Ties/ Anchors
- -Brick/ Masonry Veneer

### CMU

- -12" Concrete Masonry Units
- -RIgid Insulation R11.4
- -Ties/ Anchors
- -Brick Masonry Veneer

### Metal Wall Panels

- -Gypsum Board
- -Metal Stud Framing
- -Blanket Insulation R13
- -Sheathing
- -Rigid Insulation R7.5
- -Metal Furring System
- -12"W Metal Wall Panels