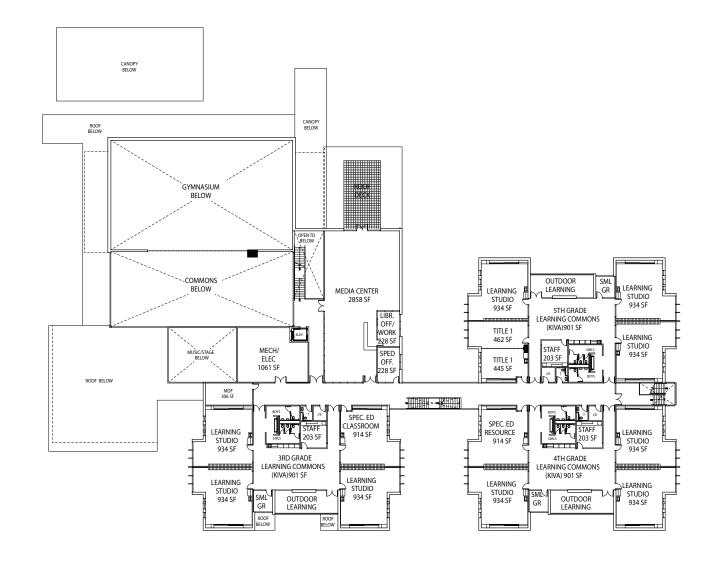

# The following pages show the draft schematic designs for Wilkes Elementary.

Wilkes Elementary School is being replaced with a new school on the same site. The new Wilkes Elementary School is designed to connect students with the natural world through form, light and color. Located on the edge of an industrial zone, immediately adjacent to Interstate 84 and within the flight path of Portland International Airport, the school's exterior environment is permeated by the sights and sounds of an urban, built environment. The replacement design introduces elements that invoke the natural world and the beauty of the forest landscape. Vertical patterns created by exterior finishes echo the silhouette of majestic Pacific Northwest forests, while windows create open spaces through which light filters patterns onto interior walls. The site's blend of deciduous and coniferous trees offers natural vistas from interior spaces, and adds the character of the light, play of shadow and unique color of the changing seasons as a complement to the building's design.