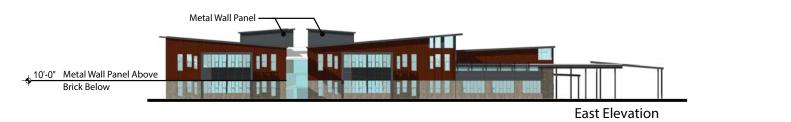

ban, built environment. The replacement design introduces elements that invoke the natural world and the beauty of the forest landscape. Vertical patterns created by exterior finishes echo the silhouette of majestic Pacific Northwest forests, while windows create open spaces through which light filters patterns onto interior walls. The site's blend of deciduous and coniferous trees offers natural vistas from interior spaces, and adds the character of the light, play of shadow and unique color of the changing seasons as a complement to the building's design.



### INSPIRATIONAL IMAGES











#### **OFF-STREET PARKING TABULATIONS**

PERMANENT PARKING: 70 SPACES PARENT LOADING: 13 SPACES DAYCARE VANS: 7 SPACES BIKE PARKING: 16 SPACES

## LEGEND



















































## **Exterior Wall Assemblies**

#### Brick

- -Gypsum Board
- -Metal Stud Framing
- -Blanket Insulation R13
- -Sheathing
- -Rigid Insulation R7.5
- -Ties/ Anchors
- -Brick/ Masonry Veneer

### CMU

- -12" Concrete Masonry Units
- -RIgid Insulation R11.4
- -Ties/ Anchors
- -Brick Masonry Veneer

### Metal Wall Panels

- -Gypsum Board
- -Metal Stud Framing
- -Blanket Insulation R13
- -Sheathing
- -Rigid Insulation R7.5
- -Metal Furring System
- -12"W Metal Wall Panels