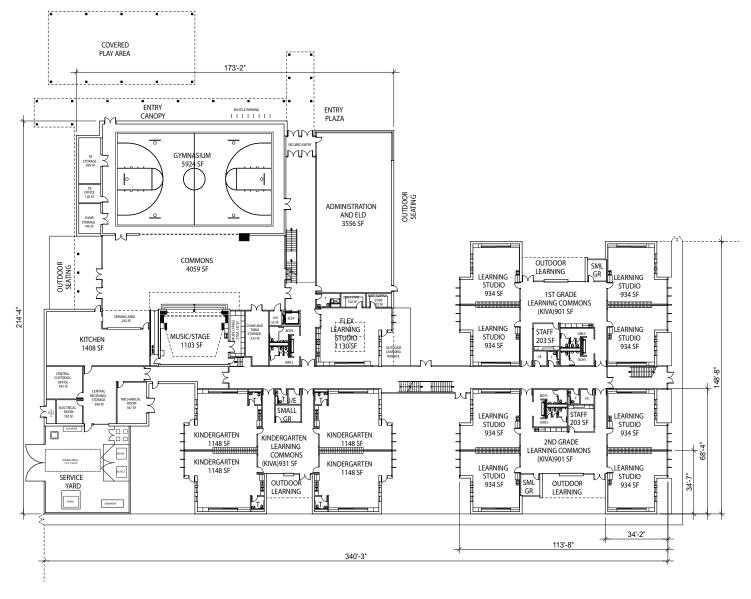

# The following pages show the draft schematic designs for Wilkes Elementary.

Wilkes Elementary School is being replaced with a new school on the same site. The new Wilkes Elementary School is designed to connect students with the natural world through form, light and color. Located on the edge of an industrial zone, immediately adjacent to Interstate 84 and within the flight path of Portland International Airport, the school's exterior environment is permeated by the sights and sounds of an urban, built environment. The replacement design introduces elements that invoke the natural world and the beauty of the forest landscape. Vertical patterns created by exterior finishes echo the silhouette of majestic Pacific Northwest forests, while windows create open spaces through which light filters patterns onto interior walls. The site's blend of deciduous and coniferous trees offers natural vistas from interior spaces, and adds the character of the light, play of shadow and unique color of the changing seasons as a complement to the building's design.

#### **OFF-STREET PARKING TABULATIONS**

PERMANENT PARKING: 70 SPACES PARENT LOADING: 13 SPACES DAYCARE VANS: 7 SPACES BIKE PARKING: 16 SPACES