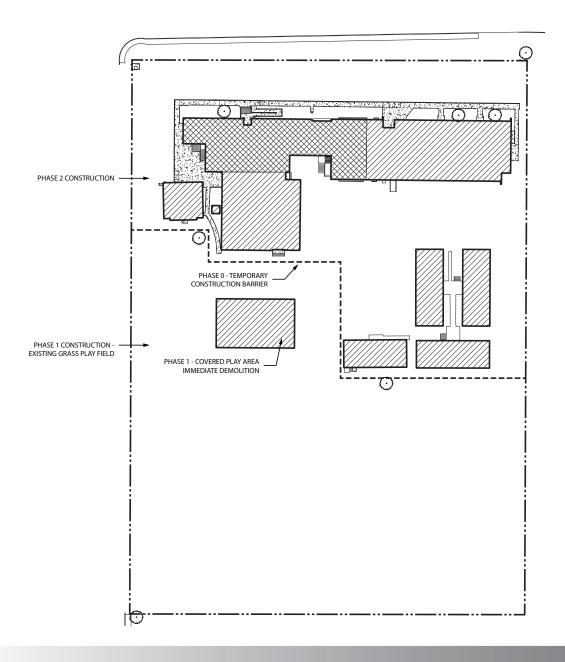

by the sights and sounds of an urban, built environment. The replacement design introduces elements that invoke the natural world and the beauty of the forest landscape. Vertical patterns created by exterior finishes echo the silhouette of majestic Pacific Northwest forests, while windows create open spaces through which light filters patterns onto interior walls. The site's blend of deciduous and coniferous trees offers natural vistas from interior spaces, and adds the character of the light, play of shadow and unique color of the changing seasons as a complement to the building's design.



### INSPIRATIONAL IMAGES











#### **OFF-STREET PARKING TABULATIONS**

PERMANENT PARKING: 70 SPACES PARENT LOADING: 13 SPACES DAYCARE VANS: 7 SPACES BIKE PARKING: 16 SPACES

## LEGEND



















































## **Exterior Wall Assemblies**

#### Brick

- -Gypsum Board
- -Metal Stud Framing
- -Blanket Insulation R13
- -Sheathing
- -Rigid Insulation R7.5
- -Ties/ Anchors
- -Brick/ Masonry Veneer

### CMU

- -12" Concrete Masonry Units
- -RIgid Insulation R11.4
- -Ties/ Anchors
- -Brick Masonry Veneer

### Metal Wall Panels

- -Gypsum Board
- -Metal Stud Framing
- -Blanket Insulation R13
- -Sheathing
- -Rigid Insulation R7.5
- -Metal Furring System
- -12"W Metal Wall Panels