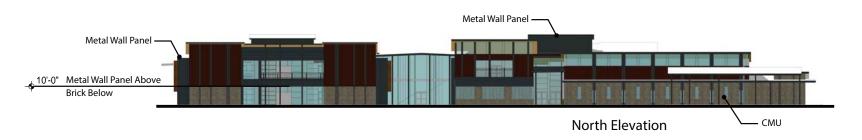

## **Exterior Wall Assemblies**

#### Brick

- -Gypsum Board
- -Metal Stud Framing
- -Blanket Insulation R13
- -Sheathing
- -Rigid Insulation R7.5
- -Ties/ Anchors
- -Brick/ Masonry Veneer

### CMU

- -12" Concrete Masonry Units
- -RIgid Insulation R11.4
- -Ties/ Anchors
- -Brick Masonry Veneer

### Metal Wall Panels

- -Gypsum Board
- -Metal Stud Framing
- -Blanket Insulation R13
- -Sheathing
- -Rigid Insulation R7.5
- -Metal Furring System
- -12"W Metal Wall Panels