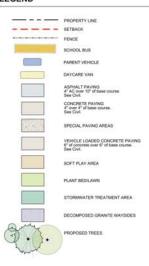

ermeated by the sights and sounds of an urban, built environment. The replacement design introduces elements that invoke the natural world and the beauty of the forest landscape. Vertical patterns created by exterior finishes echo the silhouette of majestic Pacific Northwest forests, while windows create open spaces through which light filters patterns onto interior walls. The site's blend of deciduous and coniferous trees offers natural vistas from interior spaces, and adds the character of the light, play of shadow and unique color of the changing seasons as a complement to the building's design.



### INSPIRATIONAL IMAGES











#### **OFF-STREET PARKING TABULATIONS**

PERMANENT PARKING: 70 SPACES PARENT LOADING: 13 SPACES DAYCARE VANS: 7 SPACES BIKE PARKING: 16 SPACES

## LEGEND



















































## **Exterior Wall Assemblies**

#### Brick

- -Gypsum Board
- -Metal Stud Framing
- -Blanket Insulation R13
- -Sheathing
- -Rigid Insulation R7.5
- -Ties/ Anchors
- -Brick/ Masonry Veneer

### CMU

- -12" Concrete Masonry Units
- -RIgid Insulation R11.4
- -Ties/ Anchors
- -Brick Masonry Veneer

### Metal Wall Panels

- -Gypsum Board
- -Metal Stud Framing
- -Blanket Insulation R13
- -Sheathing
- -Rigid Insulation R7.5
- -Metal Furring System
- -12"W Metal Wall Panels