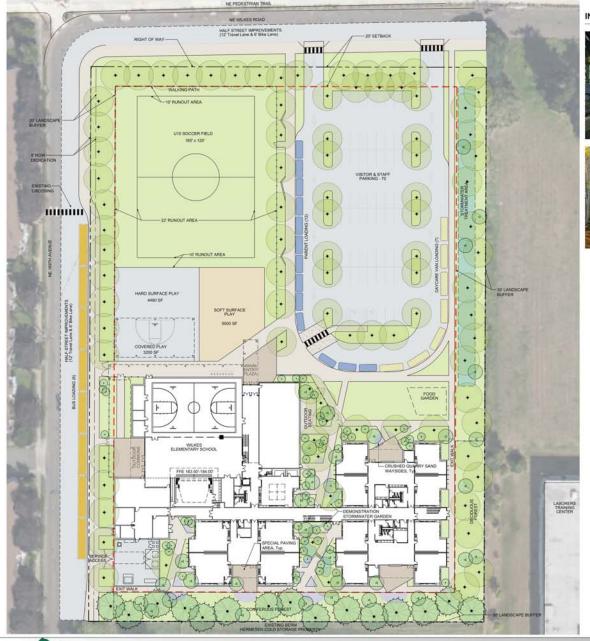

# The following pages show the draft schematic designs for Wilkes Elementary.

Wilkes Elementary School is being replaced with a new school on the same site. The new Wilkes Elementary School is designed to connect students with the natural world through form, light and color. Located on the edge of an industrial zone, immediately adjacent to Interstate 84 and within the flight path of Portland International Airport, the school's exterior environment is permeated by the sights and sounds of an urban, built environment. The replacement design introduces elements that invoke the natural world and the beauty of the forest landscape. Vertical patterns created by exterior finishes echo the silhouette of majestic Pacific Northwest forests, while windows create open spaces through which light filters patterns onto interior walls. The site's blend of deciduous and coniferous trees offers natural vistas from interior spaces, and adds the character of the light, play of shadow and unique color of the changing seasons as a complement to the building's design.

#### **OFF-STREET PARKING TABULATIONS**

PERMANENT PARKING: 70 SPACES PARENT LOADING: 13 SPACES DAYCARE VANS: 7 SPACES BIKE PARKING: 16 SPACES