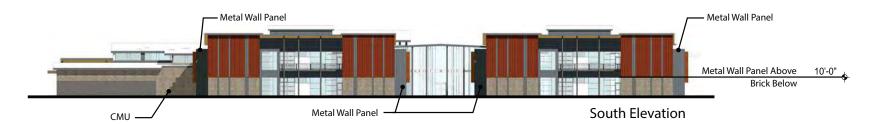

### LEGEND

**Exterior Wall Assemblies** 

-Gypsum Board -Metal Stud Framing

-Ties/ Anchors -Brick Masonry Veneer

-Gypsum Board -Metal Stud Framing -Blanket Insulation R13 -Sheathing

-Rigid Insulation R7.5 -Metal Furring System

-12"W Metal Wall Panels

Metal Wall Panels

-Blanket Insulation R13 -Sheathing

-Rigid Insulation R7.5 -Ties/ Anchors -Brick/ Masonry Veneer

-12" Concrete Masonry Units -RIgid Insulation R11.4

Brick

CMU