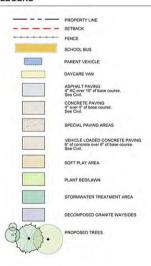

### LEGEND

**Exterior Wall Assemblies** 

-Gypsum Board -Metal Stud Framing

-Ties/ Anchors -Brick Masonry Veneer

-Gypsum Board -Metal Stud Framing -Blanket Insulation R13 -Sheathing

-Rigid Insulation R7.5 -Metal Furring System

-12"W Metal Wall Panels

Metal Wall Panels

-Blanket Insulation R13 -Sheathing

-Rigid Insulation R7.5 -Ties/ Anchors -Brick/ Masonry Veneer

-12" Concrete Masonry Units -RIgid Insulation R11.4

Brick

CMU