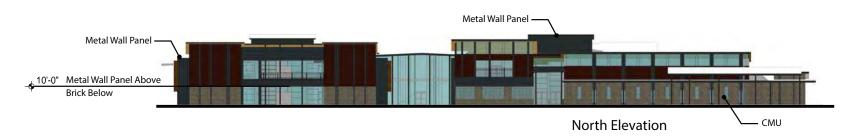

### LEGEND

**Exterior Wall Assemblies** 

-Gypsum Board -Metal Stud Framing

-Ties/ Anchors -Brick Masonry Veneer

-Gypsum Board -Metal Stud Framing -Blanket Insulation R13 -Sheathing

-Rigid Insulation R7.5 -Metal Furring System

-12"W Metal Wall Panels

Metal Wall Panels

-Blanket Insulation R13 -Sheathing

-Rigid Insulation R7.5 -Ties/ Anchors -Brick/ Masonry Veneer

-12" Concrete Masonry Units -RIgid Insulation R11.4

Brick

CMU