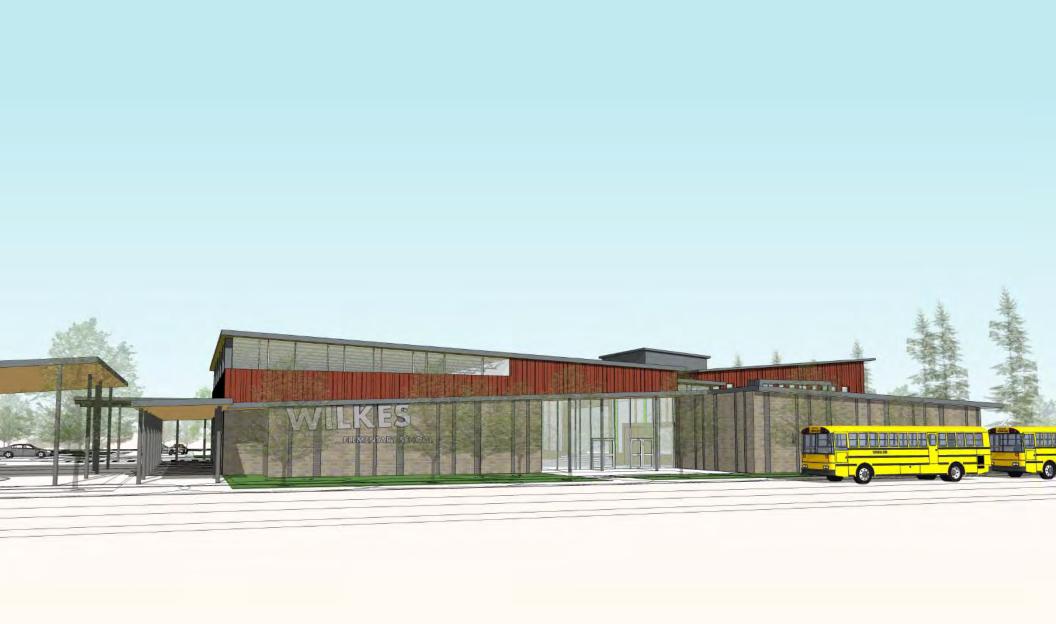

## The following pages show the draft schematic designs for Wilkes Elementary.

Wilkes Elementary School is being replaced with a new school on the same site. The new Wilkes Elementary School is designed to connect students with the natural world through form, light and color. Located on the edge of an industrial zone, immediately adjacent to Interstate 84 and within the flight path of Portland International Airport, the school's exterior environment is permeated by the sights and sounds of an urban, built environment. The replacement design introduces elements that invoke the natural world and the beauty of the forest landscape. Vertical patterns created by exterior finishes echo the silhouette of majestic Pacific Northwest forests, while windows create open spaces through which light filters patterns onto interior walls. The site's blend of deciduous and coniferous trees offers natural vistas from interior spaces, and adds the character of the light, play of shadow and unique color of the changing seasons as a complement to the building's design.