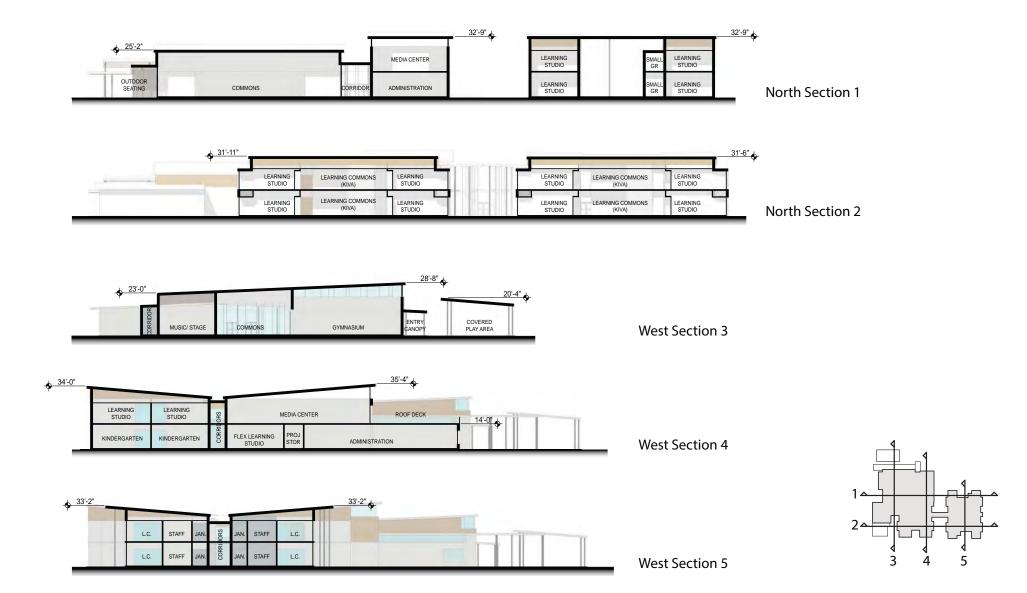

### LEGEND

**Exterior Wall Assemblies** 

-Gypsum Board -Metal Stud Framing

-Ties/ Anchors -Brick Masonry Veneer

-Gypsum Board -Metal Stud Framing -Blanket Insulation R13 -Sheathing

-Rigid Insulation R7.5 -Metal Furring System

-12"W Metal Wall Panels

Metal Wall Panels

-Blanket Insulation R13 -Sheathing

-Rigid Insulation R7.5 -Ties/ Anchors -Brick/ Masonry Veneer

-12" Concrete Masonry Units -RIgid Insulation R11.4

Brick

CMU