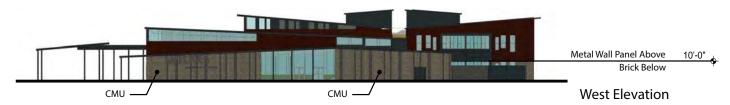

### LEGEND

**Exterior Wall Assemblies** 

-Gypsum Board -Metal Stud Framing

-Ties/ Anchors -Brick Masonry Veneer

-Gypsum Board -Metal Stud Framing -Blanket Insulation R13 -Sheathing

-Rigid Insulation R7.5 -Metal Furring System

-12"W Metal Wall Panels

Metal Wall Panels

-Blanket Insulation R13 -Sheathing

-Rigid Insulation R7.5 -Ties/ Anchors -Brick/ Masonry Veneer

-12" Concrete Masonry Units -RIgid Insulation R11.4

Brick

CMU