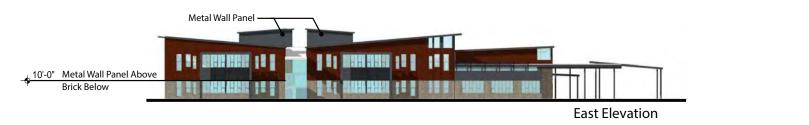

### LEGEND

**Exterior Wall Assemblies** 

-Gypsum Board -Metal Stud Framing

-Ties/ Anchors -Brick Masonry Veneer

-Gypsum Board -Metal Stud Framing -Blanket Insulation R13 -Sheathing

-Rigid Insulation R7.5 -Metal Furring System

-12"W Metal Wall Panels

Metal Wall Panels

-Blanket Insulation R13 -Sheathing

-Rigid Insulation R7.5 -Ties/ Anchors -Brick/ Masonry Veneer

-12" Concrete Masonry Units -RIgid Insulation R11.4

Brick

CMU