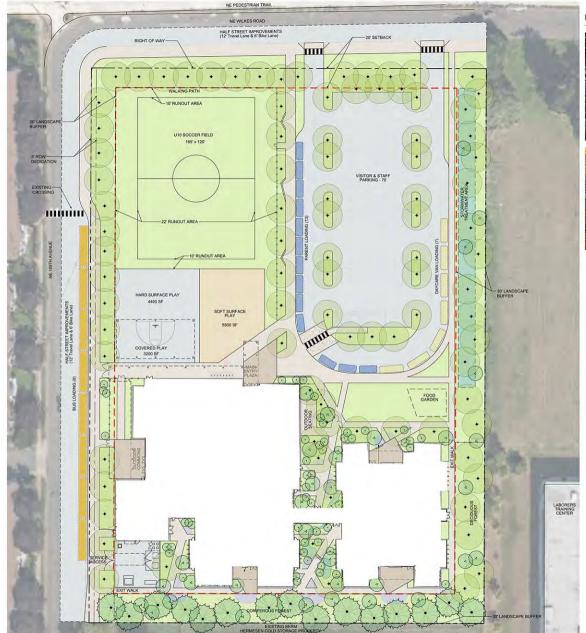

### **OFF-STREET PARKING TABULATIONS**

PERMANENT PARKING: 70 SPACES PARENT LOADING: 13 SPACES DAYCARE VANS: 7 SPACES BIKE PARKING: 16 SPACES