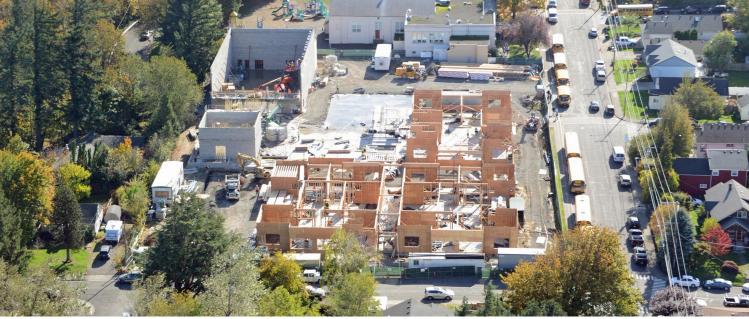

## Troutdale Elementary Aerial view - North (left), South (above) October 2017

Troutdale Elementary Aerial View – Southwest October 2017