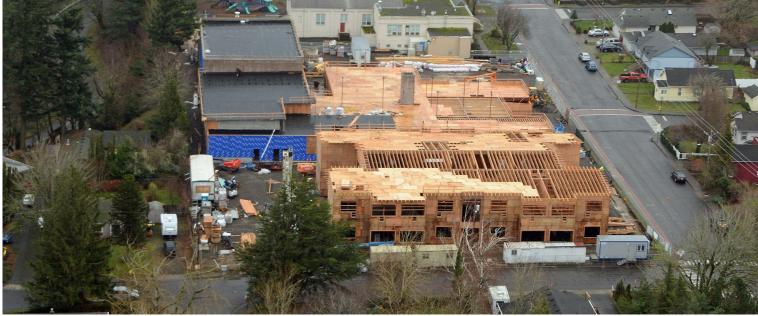

## Troutdale Elementary Aerial view - North (left), South (above) January 2018

Troutdale Elementary Aerial View – Northeast January 2018

Troutdale Elementary Aerial View – Northeast January 2018 11

BREMIK