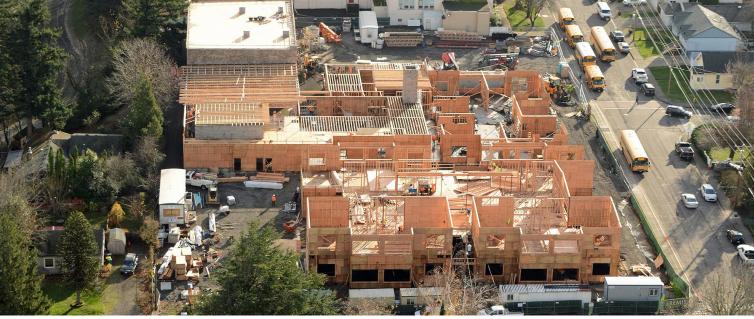

## Troutdale Elementary Aerial view - North (left), South (above) December 2017

Troutdale Elementary Aerial View - Northeast December 2017

REMINI

0