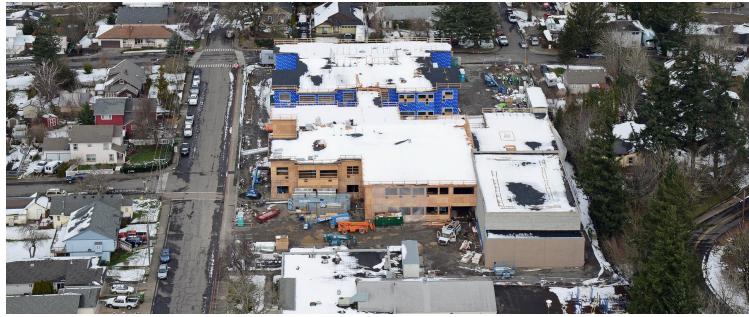

## Troutdale Elementary Aerial view - South (left), North (above) February 2018

Troutdale Elementary Aerial View – Northeast February 2018