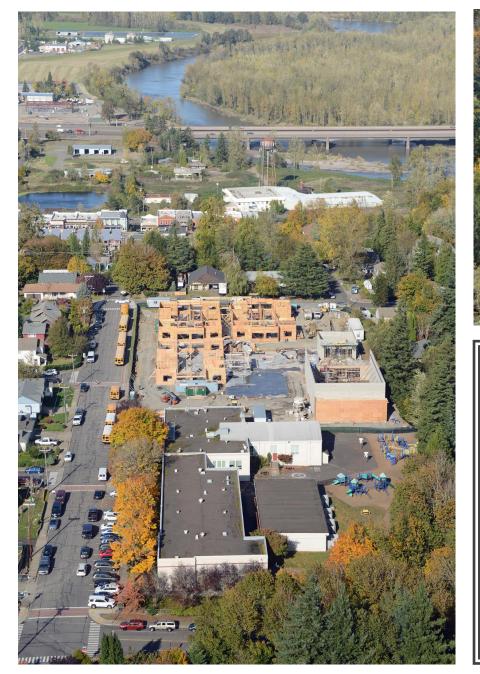

## Troutdale Elementary Aerial view - North (left), South (above) October 2017

Troutdale Elementary Aerial View – Southwest October 2017