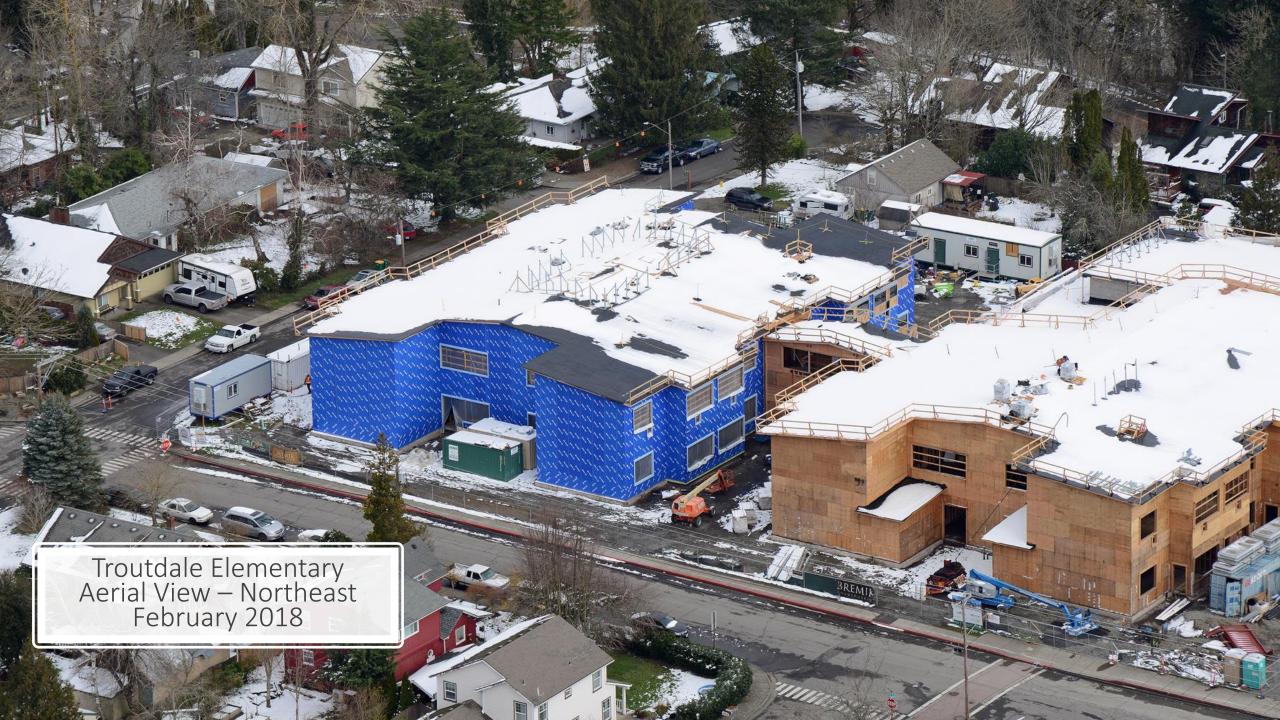

## Troutdale Elementary Aerial view - South (left), North (above) February 2018

Troutdale Elementary Aerial View – Northeast February 2018