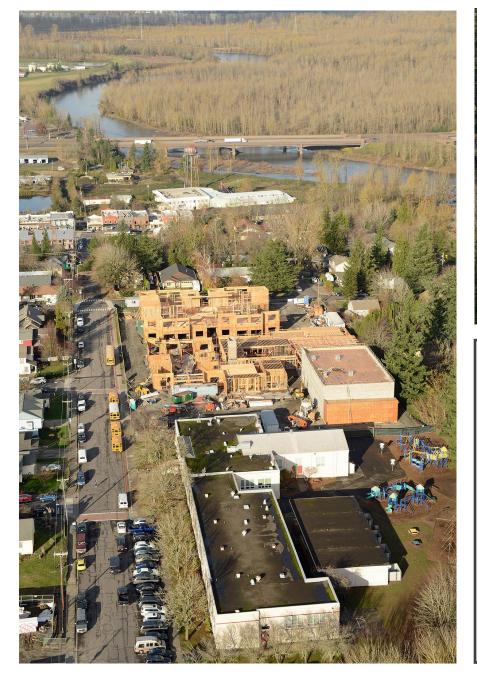

## Troutdale Elementary Aerial view - North (left), South (above) December 2017

Troutdale Elementary Aerial View - Northeast December 2017

REMINI

0