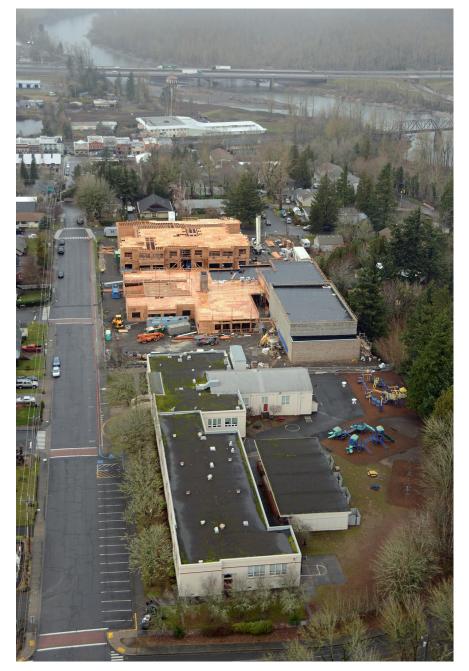

## Troutdale Elementary Aerial view - North (left), South (above) October 2017

Troutdale Elementary Aerial View – Southwest October 2017