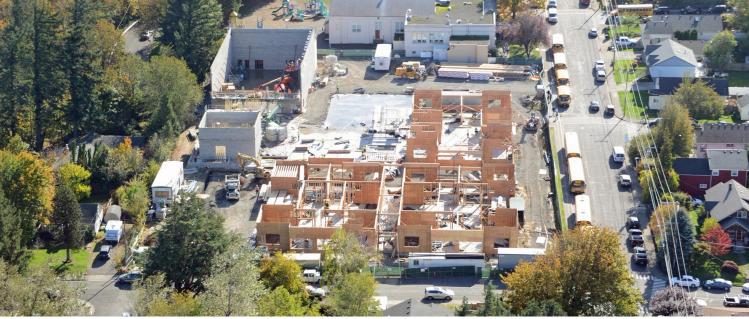

### Troutdale Elementary Aerial view - North (left), South (above) October 2017

Troutdale Elementary Aerial View – Southwest October 2017