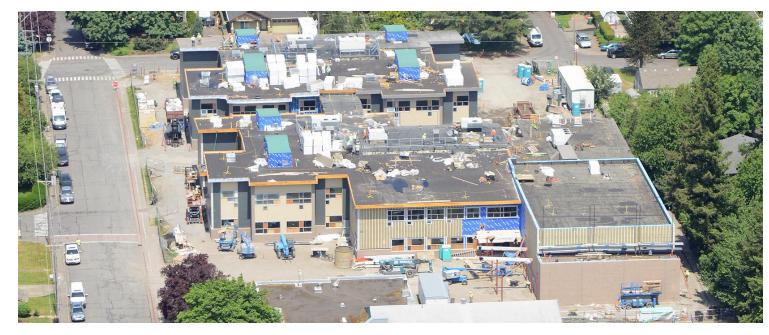

# Troutdale Elementary Aerial View - South (left), North (above) May 2018

Troutdale Elementary Aerial View – Northeast Mayl 2018

Ser.

Troutdale Elementary Aerial View – Northeast May 2018