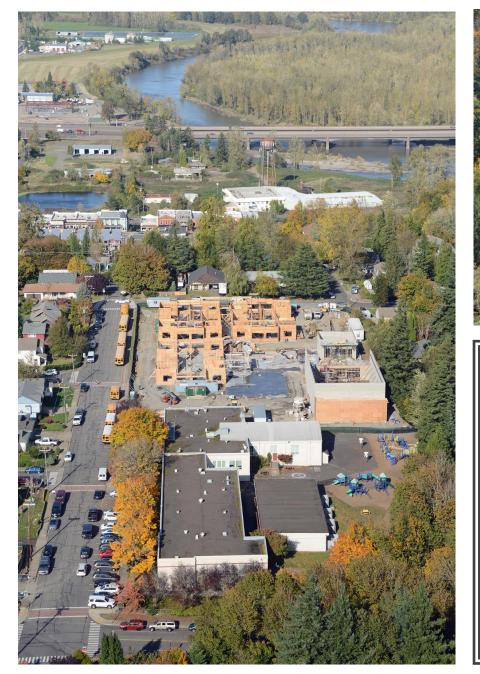

### Troutdale Elementary Aerial view - North (left), South (above) October 2017

Troutdale Elementary Aerial View – Southwest October 2017