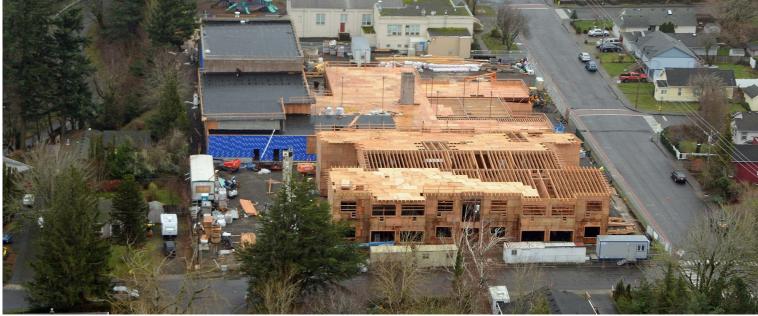

# Troutdale Elementary Aerial view - North (left), South (above) January 2018

Troutdale Elementary Aerial View – Northeast January 2018

Troutdale Elementary Aerial View – Northeast January 2018 11

BREMIK