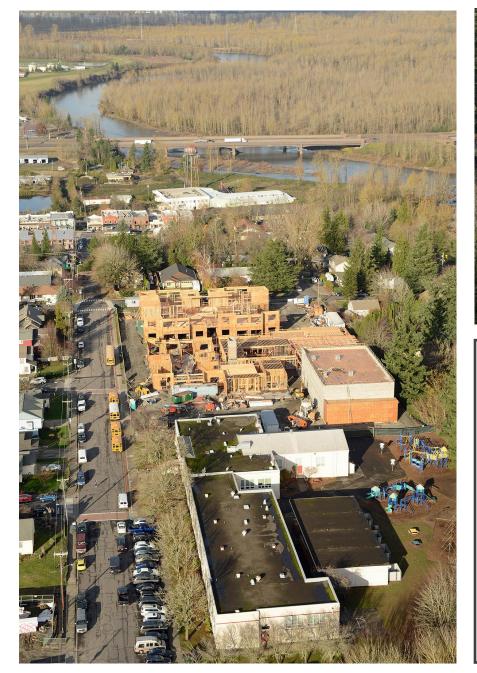

## Troutdale Elementary Aerial view - South (left), North (above) February 2018

Troutdale Elementary Aerial View – Northeast February 2018