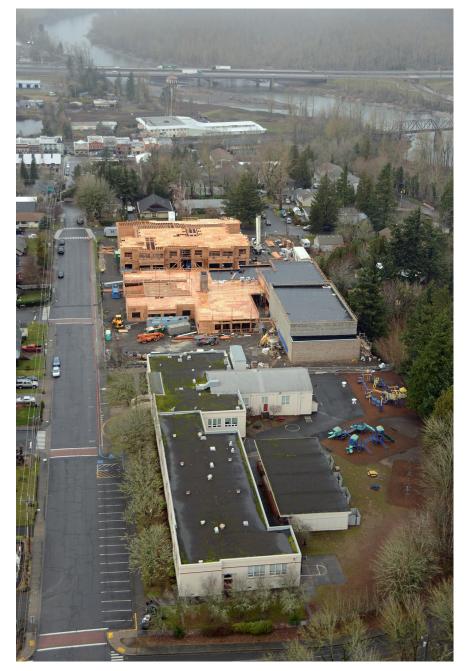

### Troutdale Elementary Aerial view - North (left), South (above) October 2017

Troutdale Elementary Aerial View – Southwest October 2017