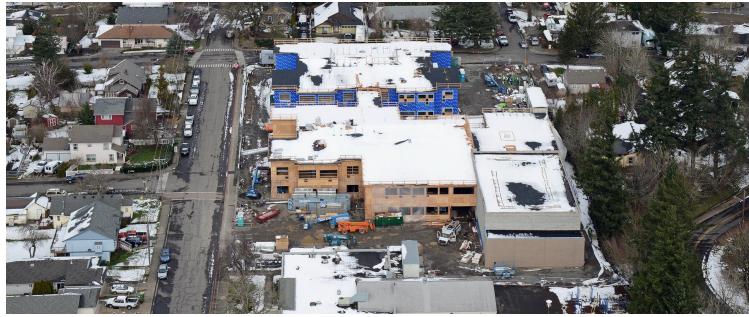

# Troutdale Elementary Aerial View - North (left), South (above) March 2018

Troutdale Elementary Aerial View – Northeast March 2018 985 - 997

BREMI