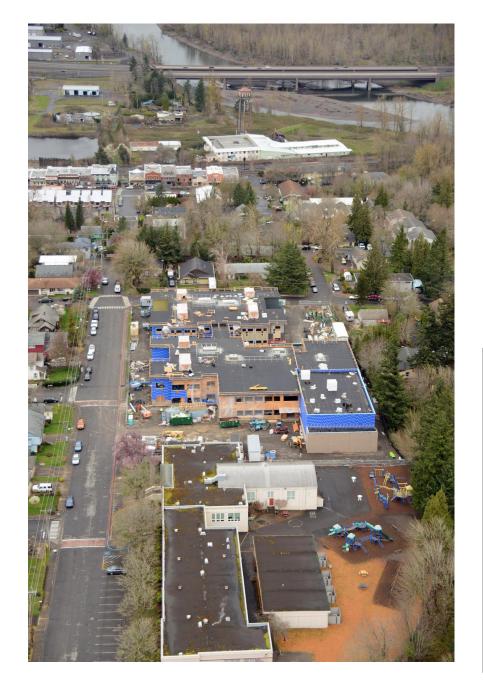

# Troutdale Elementary Aerial View - North (left), South (above) March 2018

Troutdale Elementary Aerial View – Northeast March 2018 985 - 997

BREMI