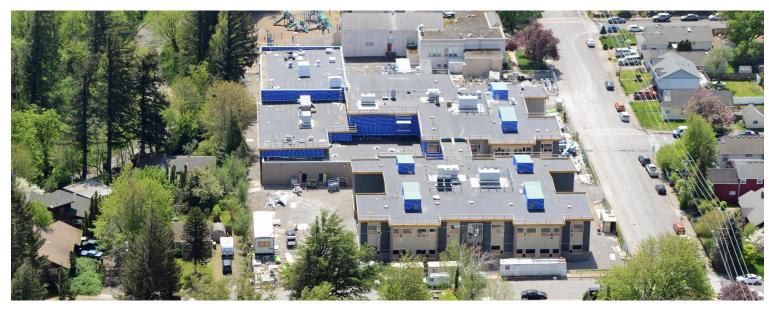

# Troutdale Elementary Aerial View - South (left), North (above) May 2018

Troutdale Elementary Aerial View – Northeast Mayl 2018

Ser.

Troutdale Elementary Aerial View – Northeast May 2018