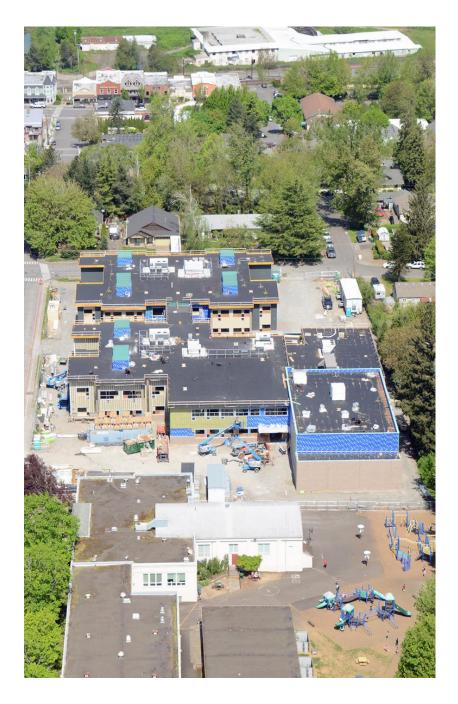

# Troutdale Elementary Aerial View - South (left), North (above) May 2018

Troutdale Elementary Aerial View – Northeast Mayl 2018

Ser.

Troutdale Elementary Aerial View – Northeast May 2018