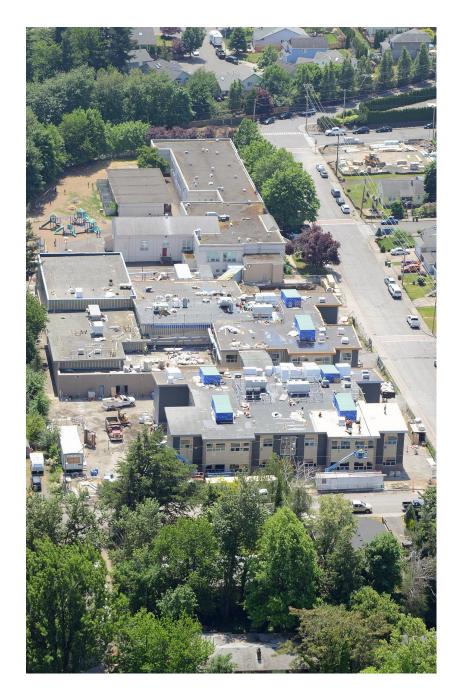

# Troutdale Elementary Aerial View - South (left), North (above) May 2018

Troutdale Elementary Aerial View – Northeast Mayl 2018

Ser.

Troutdale Elementary Aerial View – Northeast May 2018