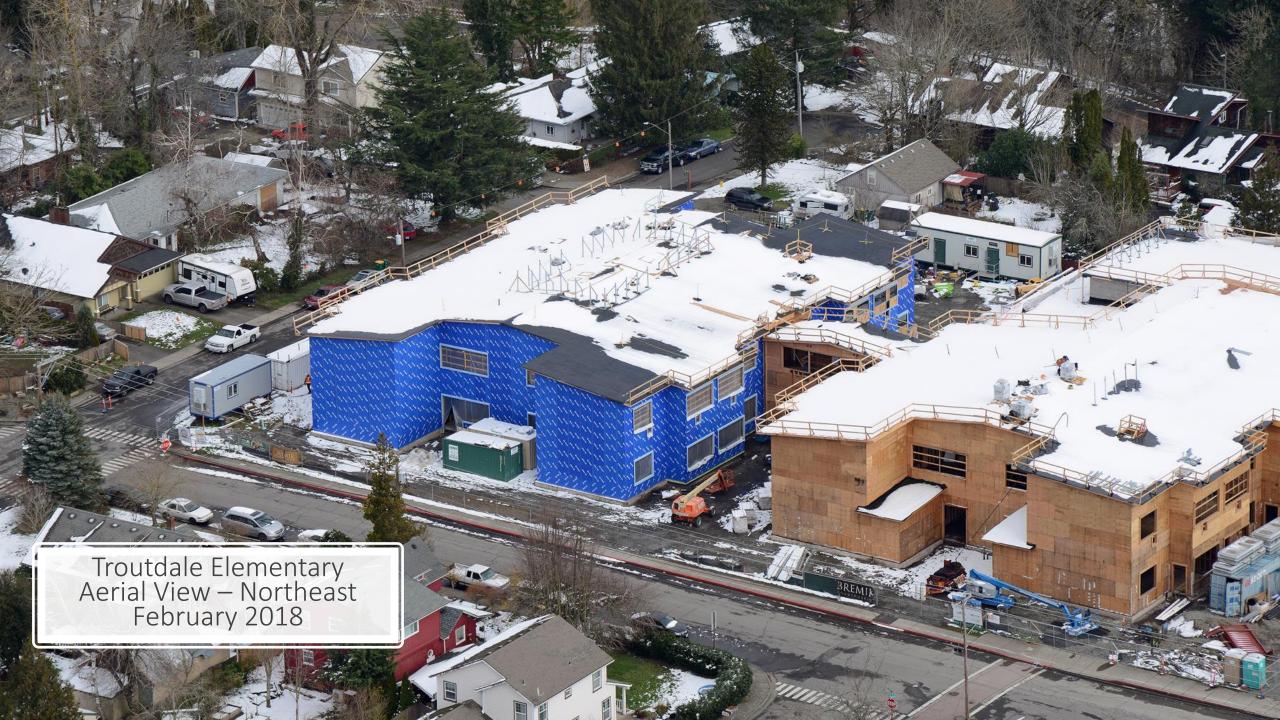

## Troutdale Elementary Aerial view - South (left), North (above) February 2018

Troutdale Elementary Aerial View – Northeast February 2018