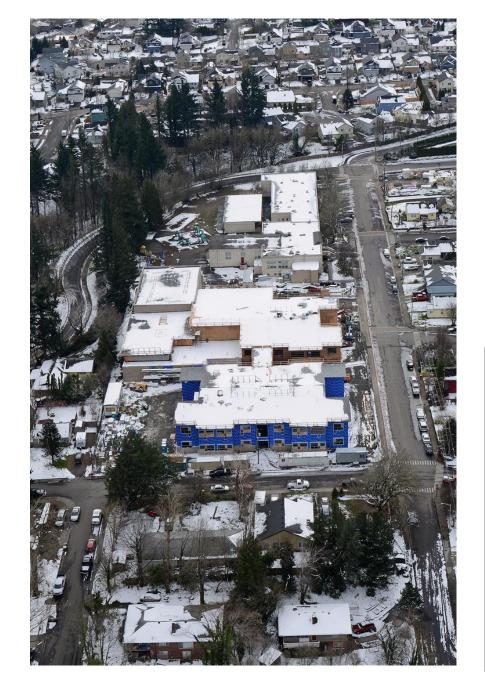

## Troutdale Elementary Aerial view - South (left), North (above) February 2018

Troutdale Elementary Aerial View – Northeast February 2018