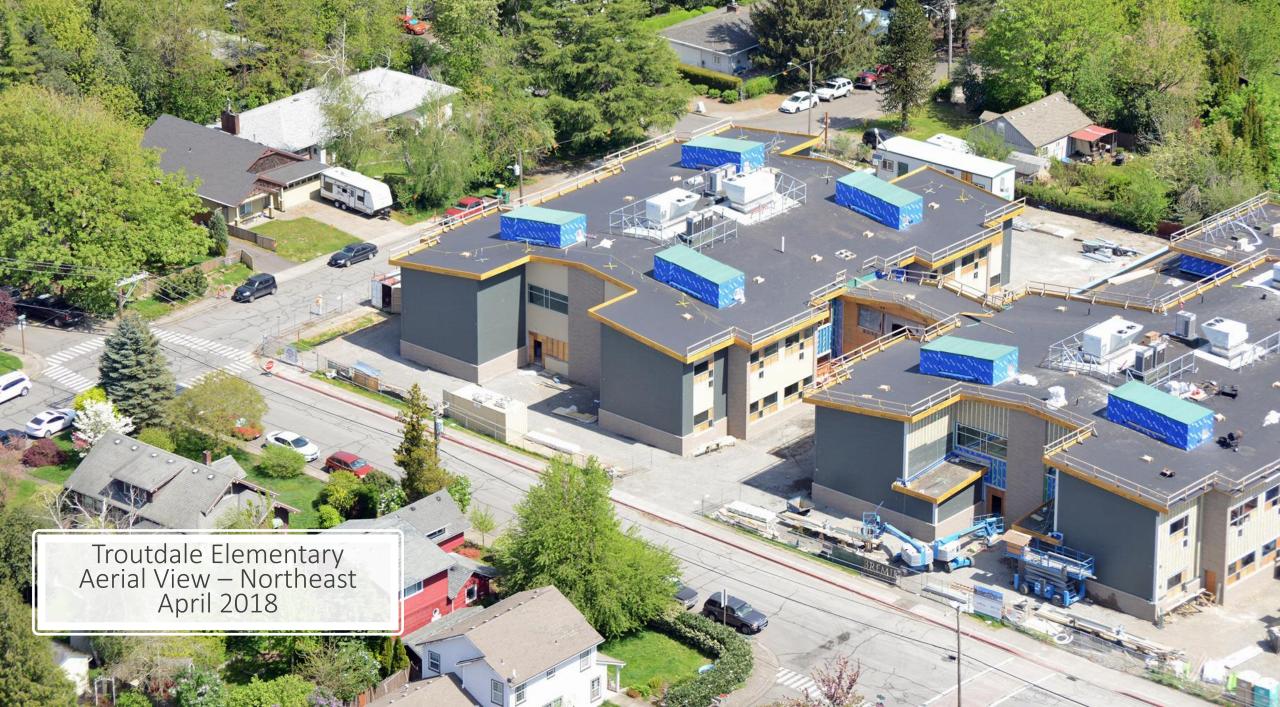

## Troutdale Elementary Aerial View - North (left), South (above) April 2018

Troutdale Elementary Aerial View – Northeast April 2018

100