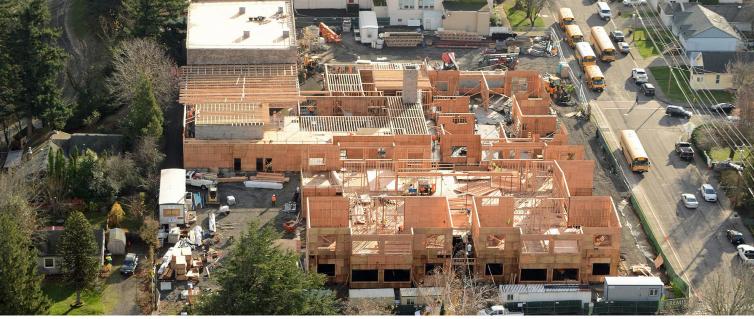

## Troutdale Elementary Aerial view - South (left), North (above) February 2018

Troutdale Elementary Aerial View – Northeast February 2018