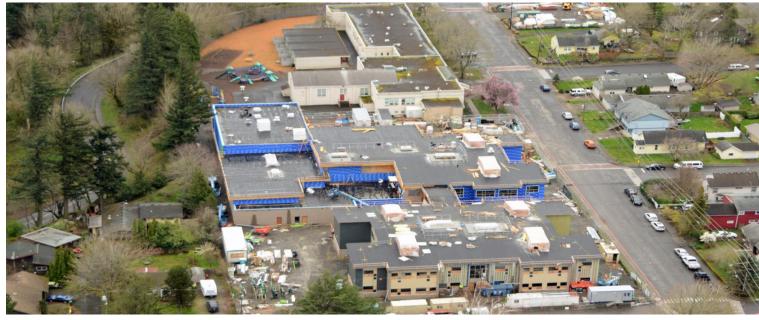

## Troutdale Elementary Aerial View - North (left), South (above) April 2018

Troutdale Elementary Aerial View – Northeast April 2018

100