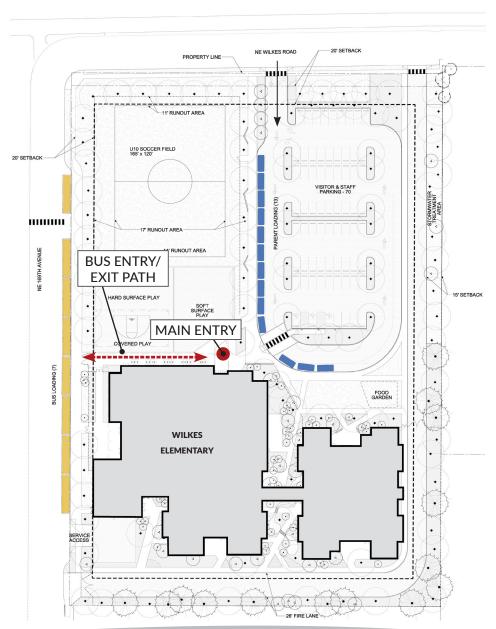

## Pick-up/drop-off locations

Parent pick-up and drop-off will be located off Wilkes Road. Buses will load along 169th Avenue. *See diagram to the right*.

## **NEW WILKES ELEMENTARY SITE PLAN**