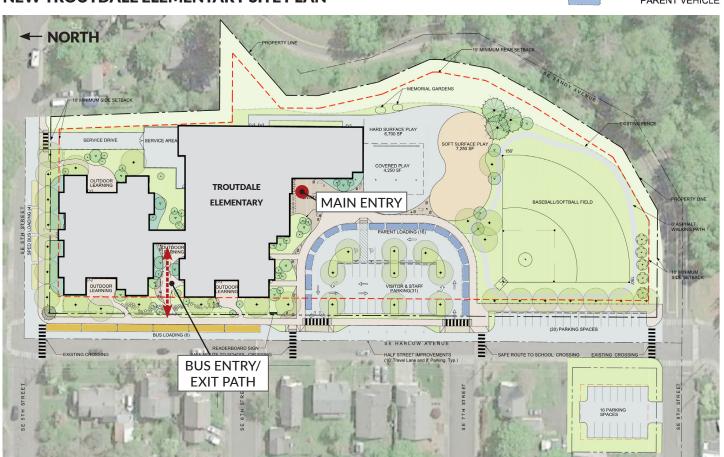

## Pick-up/drop-off locations

Parent pick-up and drop-off will be located along Harlow Avenue. Cars will enter the pick-up line on the southern end of the parking lot. Buses will also load along Harlow, to the north of the parent pick-up area. *See diagram below.* 

# **NEW TROUTDALE ELEMENTARY SITE PLAN**

**Learn more and sign up for email updates:** www.reynolds.k12.or.us/bondprojects