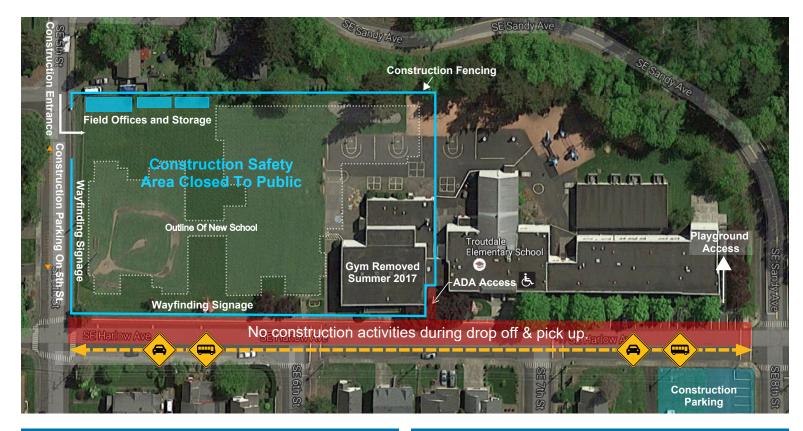

- The gym has been removed. PE and music classes will now be held either outside (weather permitting) or in the room that was formerly the Media Center. The relocation of PE will not prevent students from receiving physical activity at light, moderate, and vigorous intensities for the same amount of time they had in the past.
- The Media Center is now located in Room #B-6. The room includes books and several mobile technology carts, so students can continue to explore literature using tangible books as well as accessing digital resources.
- **Parent and bus drop-off/pick-up are in the same areas** as last school year. No construction activities will take place on Harlow Ave. during drop-off and pick-up times.