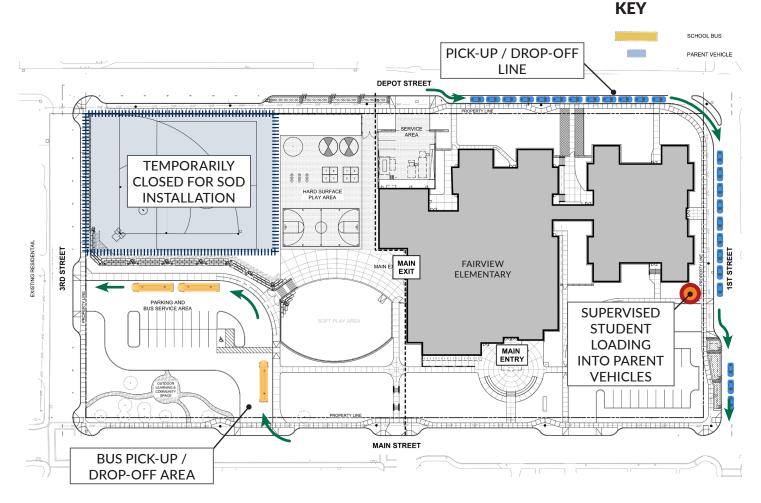

## FAIRVIEW ELEMENTARY CONSTRUCTION UPDATE

October 2018

Dear Fairview community,

As of this week, the southwest parking lot and bus drop off area have been completed and are being used. The playground and soft play areas have also been completed and are in use.

Sod is being laid at the play fields. This area will remain closed until the sod is ready for foot traffic.

You may see contractors around the property doing final touches and checks over the next month. Construction work is very close to being complete!

## **NEW FAIRVIEW ELEMENTARY SITE PLAN**

**Learn more and sign up for email updates:** www.reynolds.k12.or.us/bondprojects

SAFE. SMART. SUSTAINABLE.