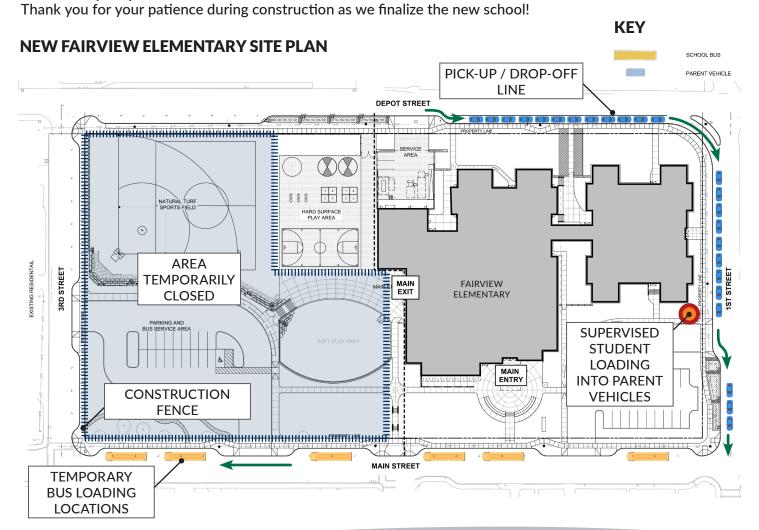

## Dear Fairview community,

We're looking forward to school starting in the new building! All major parts of the school, including building interiors, will be complete when students return. Some exterior areas, including parking lots, are still being finalized. While outdoor areas are being completed, a construction fence will encircle areas still under construction. See diagram below.

## Pick-up/drop-off locations

Parent pick-up and drop-off will take place on 1<sup>st</sup> Street near the parking lot at the southeast corner of the school. Cars should travel east along Depot Street to enter the line. Buses will load along Main Street, traveling west. *See diagram below*.