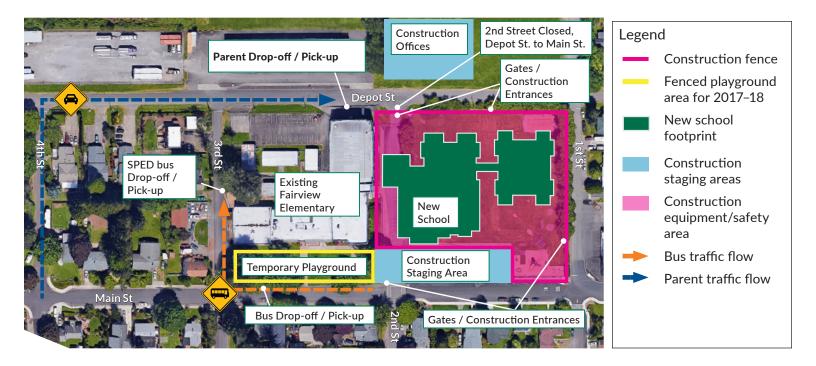

## FAIRVIEW ELEMENTARY CONSTRUCTION UPDATE

August 29, 2017

Welcome back, staff and students!

Construction is well underway on our new school. Here is some information as you return from summer:

- **Parent drop-off/pick-up** is in front of the gym, the same as the end of last school year. The contractor will be constructing sheltered areas for inclement weather.
- Bus drop-off and pick-up are in the same areas as the end of last school year.
- **Periodic lane closures will occur on Depot St.** this fall as work is done in the right-of-way. Please be aware of construction workers crossing the street.
- Interactive play equipment will be available at the end of September for use in the temporary playground and in the gym during inclement weather.