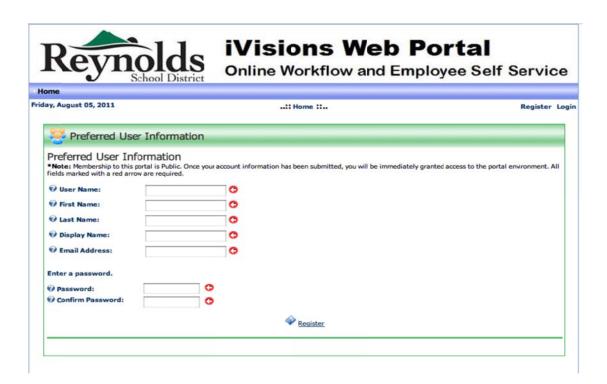

#### To register and log in to iVisions:

Step 1: Log onto the iVisions website address. <a href="https://visions.nwtoolbox.org/reynolds">https://visions.nwtoolbox.org/reynolds</a>

Step 2: Click on <u>Register</u> in the upper right corner of the screen. The following screen will appear:

Please use your legal name as it appears on your monthly paystubs.

*User Name:* Your first initial and last name run together with no spaces.

Example: Robert Jones would be rjones

**Display Name:** First name, space, last name

**Example: Robert Jones** 

Email Address: This should be your district email address listed in First Class.

Example: robert jones@reynolds.k12.or.us

<u>Password:</u> It is recommended that you use upper and lower case and include numbers and symbols. Remember... make your password complex; it is your way to guard your personal information.

Step 3: Once you have filled in all of the above information, click on the Register Icon at the bottom of the screen. The following screen will appear:

Step 4: Fill in the boxes marked with the red arrows and click on the Register button at the bottom of the box.