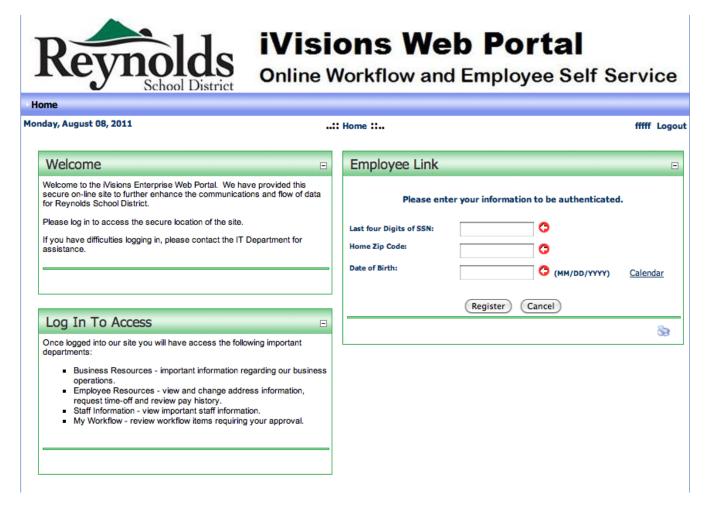

Step 3: Once you have filled in all of the above information, click on the Register Icon at the bottom of the screen. The following screen will appear:

Step 4: Fill in the boxes marked with the red arrows and click on the Register button at the bottom of the box.

Step 5: Verify that the information in the Employee Link section is correct and click on the Link button. If it is incorrect contact the Human Resources Department.

Step 6: You will receive an email to your district email address with your User Name and Password. Once you receive that email, log back into iVisions and click on <u>Log In</u> in the upper right hand corner of the screen. Enter the User Name and Password you initially created.